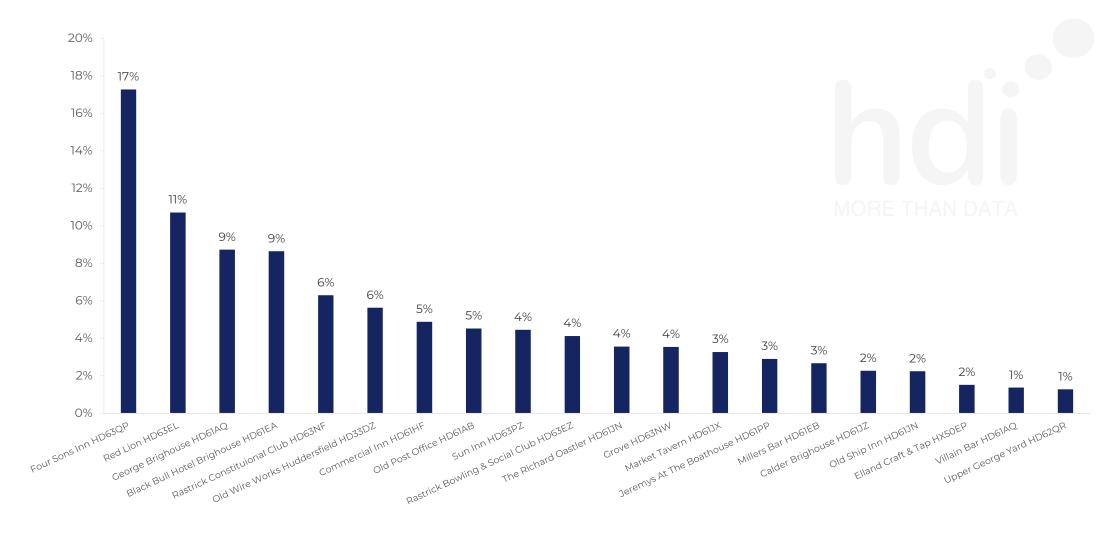

# Local Competitor Profiles

### Mix of spend by customer segment in Punch site and local competitors

|                                       | Customer Count | Family Familiar | Occasional & Local | Mid-Week Seniors | Part Of The Pub | Metro Sophisticates | Young & Connected | Bubbly Weekenders | Upmarket Diners |
|---------------------------------------|----------------|-----------------|--------------------|------------------|-----------------|---------------------|-------------------|-------------------|-----------------|
| Four Sons Inn HD63QP                  | 105            | 6.85%           | 4.74%              | 58.94%           | 3.06%           | 4.18%               | 8.05%             | 7.52%             | 6.62%           |
| Red Lion HD63EL                       | 16             | 21.21%          | 0.00%              | 19.60%           | 0.00%           | 5.61%               | 13.72%            | 17.90%            | 21.94%          |
| George Brighouse HD61AQ               | 276            | 17.55%          | 7.29%              | 4.59%            | 14.15%          | 10.75%              | 27.75%            | 15.27%            | 2.62%           |
| Black Bull Hotel Brighouse HD61EA     | 264            | 20.50%          | 6.97%              | 2.17%            | 13.44%          | 10.01%              | 27.97%            | 17.63%            | 1.26%           |
| Rastrick Constituional Club HD63NF    | 3              | 0.00%           | 100.00%            | 0.00%            | 0.00%           | 0.00%               | 0.00%             | 0.00%             | 0.00%           |
| Old Wire Works Huddersfield HD33DZ    | 105            | 10.12%          | 26.08%             | 0.72%            | 32.92%          | 3.24%               | 11.47%            | 14.71%            | 0.70%           |
| Commercial Inn HD61HF                 | 87             | 6.05%           | 2.52%              | 8.71%            | 15.64%          | 10.49%              | 30.17%            | 19.19%            | 7.19%           |
| Old Post Office HD61AB                | 358            | 9.31%           | 5.67%              | 6.75%            | 25.58%          | 12.66%              | 21.91%            | 14.29%            | 3.80%           |
| Sun Inn HD63PZ                        | 91             | 5.16%           | 14.24%             | 22.56%           | 3.94%           | 6.06%               | 10.22%            | 23.45%            | 14.33%          |
| Rastrick Bowling & Social Club HD63EZ | 56             | 4.02%           | 57.25%             | 12.63%           | 6.72%           | 9.12%               | 4.30%             | 2.58%             | 3.33%           |
| The Richard Oastler HD61JN            | 674            | 17.16%          | 7.16%              | 13.62%           | 18.84%          | 6.69%               | 20.19%            | 10.99%            | 5.31%           |
| Grove HD63NW                          | 31             | 15.04%          | 1.76%              | 14.32%           | 21.78%          | 18.37%              | 13.21%            | 15.49%            | 0.00%           |
| Market Tavern HD61JX                  | 55             | 3.01%           | 3.70%              | 33.82%           | 40.51%          | 15.14%              | 1.81%             | 0.52%             | 1.45%           |
| Jeremys At The Boathouse HD61PP       | 526            | 15.67%          | 2.60%              | 11.85%           | 6.76%           | 10.72%              | 25.30%            | 18.74%            | 8.32%           |
| Millers Bar HD61EB                    | 279            | 13.84%          | 3.71%              | 10.87%           | 6.16%           | 10.41%              | 26.36%            | 20.09%            | 8.52%           |
| Calder Brighouse HD61JZ               | 567            | 15.42%          | 5.76%              | 7.57%            | 12.20%          | 11.21%              | 31.03%            | 14.15%            | 2.62%           |
| Old Ship Inn HD61JN                   | 223            | 15.74%          | 10.25%             | 6.12%            | 19.99%          | 11.27%              | 21.99%            | 10.92%            | 3.69%           |
| Elland Craft & Tap HX50EP             | 46             | 7.57%           | 1.91%              | 4.13%            | 46.60%          | 27.98%              | 6.31%             | 2.46%             | 3.01%           |
| Villain Bar HD61AQ                    | 168            | 21.50%          | 3.12%              | 5.51%            | 3.16%           | 6.37%               | 21.28%            | 21.00%            | 18.02%          |
| Upper George Yard HD62QR              | 13             | 6.94%           | 31.83%             | 28.62%           | 0.00%           | 29.87%              | 1.47%             | 0.00%             | 1.24%           |
| Red Rooster HD62QR                    | 14             | 0.00%           | 50.19%             | 8.17%            | 2.39%           | 6.70%               | 10.19%            | 20.42%            | 1.90%           |
| Cavalry Arms HD33BR                   | 51             | 1.69%           | 2.76%              | 3.53%            | 36.35%          | 13.75%              | 9.61%             | 17.79%            | 14.47%          |
| Dusty Miller HD62PB                   | 152            | 5.47%           | 3.86%              | 7.69%            | 31.70%          | 23.86%              | 16.01%            | 5.72%             | 5.65%           |
| Shepherd's Arms HD22NB                | 48             | 19.94%          | 6.78%              | 22.49%           | 5.83%           | 11.79%              | 6.96%             | 11.53%            | 14.64%          |
| Junction Inn Huddersfield HD14LA      | 86             | 0.93%           | 1.45%              | 0.35%            | 91.84%          | 1.18%               | 1.92%             | 1.21%             | 1.08%           |