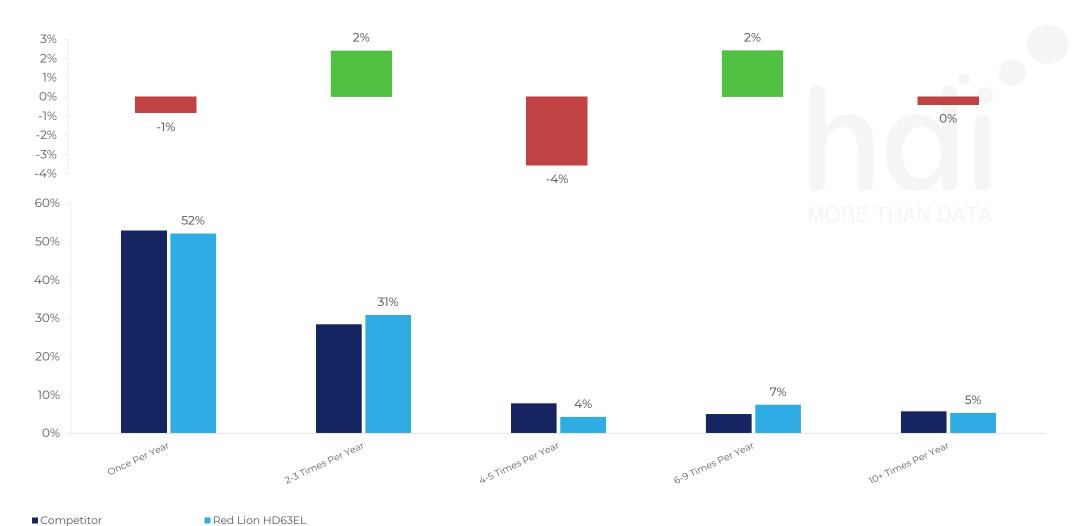

■Competitor ■ Red Lion HD63EL

How frequently per year do customers visit Red Lion HD63EL versus its competitors?

% of customer numbers for Red Lion HD63EL and 97 Chains in 3 Miles from 06/09/2023 - 28/08/2024 and the number of visits made Per Annum