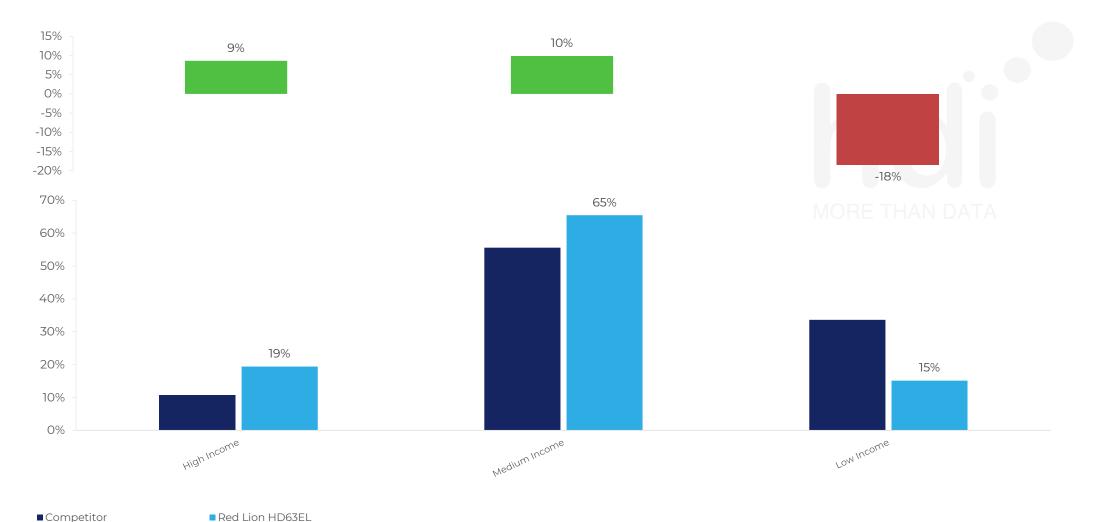

How does the affluence of customers who visit Red Lion HD63EL compare versus its competitors?

% of spend for Red Lion HD63EL and 97 Chains in 3 Miles from 06/09/2023 - 28/08/2024 split by Affluence

■ Competitor