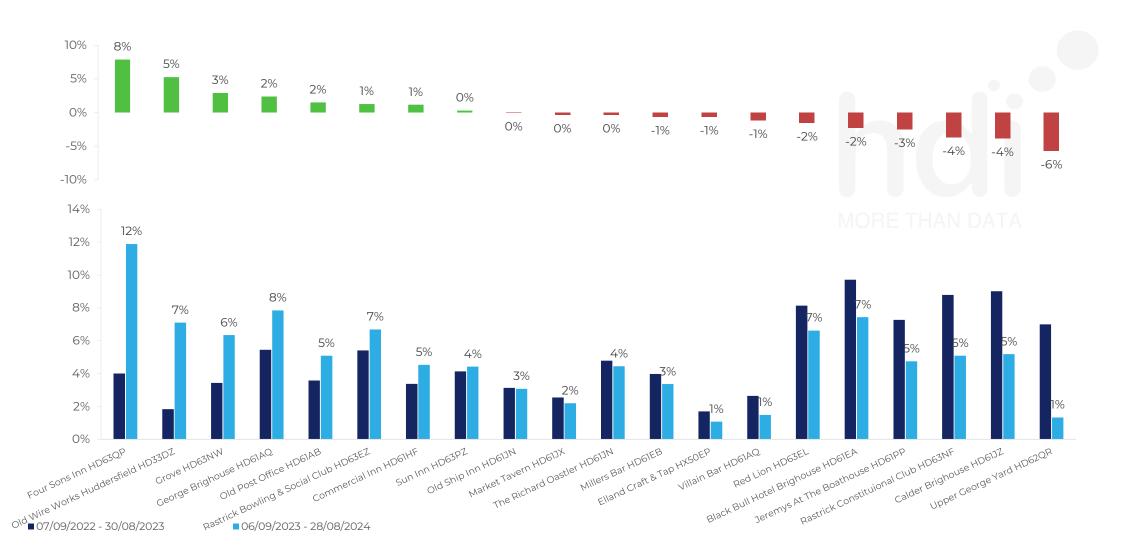

ATV Change

### How has ATV changed between two date ranges?

Market Share Change

How has market share changed between two date ranges?

% of market share spend for Red Lion HD63EL and 97 Chains in 3 Miles from 06/09/2023 - 28/08/2024