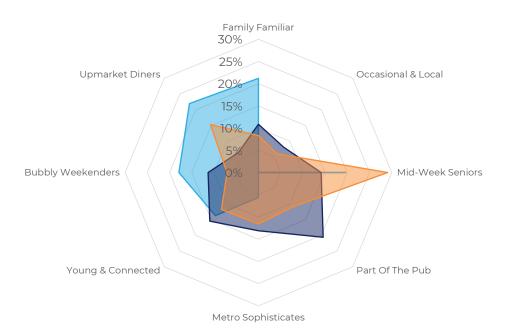

## Local Market Profile

Mix of spend by customer segment in Punch site and local market

|                              | Customer Count | Family Familiar | Occasional &<br>Local | Mid-Week Seniors | Part Of The Pub | Metro<br>Sophisticates | Young &<br>Connected | Bubbly<br>Weekenders | Upmarket Diners |
|------------------------------|----------------|-----------------|-----------------------|------------------|-----------------|------------------------|----------------------|----------------------|-----------------|
| Red Lion                     | 16             | 21.21%          | 0.00%                 | 19.60%           | 0.00%           | 5.61%                  | 13.72%               | 17.90%               | 21.94%          |
| Local Catchment              | 3497           | 10.87%          | 8.07%                 | 14.13%           | 20.60%          | 13.09%                 | 15.49%               | 11.33%               | 6.37%           |
| Punch T&L                    | 103132         | 8.32%           | 5.96%                 | 29.09%           | 10.93%          | 11.57%                 | 11.74%               | 7.07%                | 15.28%          |
| Red Lion vs Local Catchment  |                | 10.34%          | 0.00%                 | 5.47%            | 0.00%           | -7.48%                 | -1.77%               | 6.57%                | 15.57%          |
| Red Lion vs Punch T&L        |                | 12.89%          | 0.00%                 | -9.49%           | 0.00%           | -5.96%                 | 1.98%                | 10.83%               | 6.66%           |
| Local Catchment vs Punch T&L |                | 2.55%           | 2.11%                 | -14.96%          | 9.67%           | 1.52%                  | 3.75%                | 4.26%                | -8.91%          |

### Mix of spend by customer segment in Punch site and local competitors

|                                       | Customer Count | Family Familiar | Occasional & Local | Mid-Week Seniors | Part Of The Pub | Metro Sophisticates | Young & Connected | Bubbly Weekenders | Upmarket Diners |
|---------------------------------------|----------------|-----------------|--------------------|------------------|-----------------|---------------------|-------------------|-------------------|-----------------|
| Four Sons Inn HD63QP                  | 105            | 6.85%           | 4.74%              | 58.94%           | 3.06%           | 4.18%               | 8.05%             | 7.52%             | 6.62%           |
| Red Lion HD63EL                       | 16             | 21.21%          | 0.00%              | 19.60%           | 0.00%           | 5.61%               | 13.72%            | 17.90%            | 21.94%          |
| George Brighouse HD61AQ               | 276            | 17.55%          | 7.29%              | 4.59%            | 14.15%          | 10.75%              | 27.75%            | 15.27%            | 2.62%           |
| Black Bull Hotel Brighouse HD61EA     | 264            | 20.50%          | 6.97%              | 2.17%            | 13.44%          | 10.01%              | 27.97%            | 17.63%            | 1.26%           |
| Rastrick Constituional Club HD63NF    | 3              | 0.00%           | 100.00%            | 0.00%            | 0.00%           | 0.00%               | 0.00%             | 0.00%             | 0.00%           |
| Old Wire Works Huddersfield HD33DZ    | 105            | 10.12%          | 26.08%             | 0.72%            | 32.92%          | 3.24%               | 11.47%            | 14.71%            | 0.70%           |
| Commercial Inn HD61HF                 | 87             | 6.05%           | 2.52%              | 8.71%            | 15.64%          | 10.49%              | 30.17%            | 19.19%            | 7.19%           |
| Old Post Office HD61AB                | 358            | 9.31%           | 5.67%              | 6.75%            | 25.58%          | 12.66%              | 21.91%            | 14.29%            | 3.80%           |
| Sun Inn HD63PZ                        | 91             | 5.16%           | 14.24%             | 22.56%           | 3.94%           | 6.06%               | 10.22%            | 23.45%            | 14.33%          |
| Rastrick Bowling & Social Club HD63EZ | 56             | 4.02%           | 57.25%             | 12.63%           | 6.72%           | 9.12%               | 4.30%             | 2.58%             | 3.33%           |
| The Richard Oastler HD61JN            | 674            | 17.16%          | 7.16%              | 13.62%           | 18.84%          | 6.69%               | 20.19%            | 10.99%            | 5.31%           |
| Grove HD63NW                          | 31             | 15.04%          | 1.76%              | 14.32%           | 21.78%          | 18.37%              | 13.21%            | 15.49%            | 0.00%           |
| Market Tavern HD61JX                  | 55             | 3.01%           | 3.70%              | 33.82%           | 40.51%          | 15.14%              | 1.81%             | 0.52%             | 1.45%           |
| Jeremys At The Boathouse HD61PP       | 526            | 15.67%          | 2.60%              | 11.85%           | 6.76%           | 10.72%              | 25.30%            | 18.74%            | 8.32%           |
| Millers Bar HD61EB                    | 279            | 13.84%          | 3.71%              | 10.87%           | 6.16%           | 10.41%              | 26.36%            | 20.09%            | 8.52%           |
| Calder Brighouse HD61JZ               | 567            | 15.42%          | 5.76%              | 7.57%            | 12.20%          | 11.21%              | 31.03%            | 14.15%            | 2.62%           |
| Old Ship Inn HD61JN                   | 223            | 15.74%          | 10.25%             | 6.12%            | 19.99%          | 11.27%              | 21.99%            | 10.92%            | 3.69%           |
| Elland Craft & Tap HX50EP             | 46             | 7.57%           | 1.91%              | 4.13%            | 46.60%          | 27.98%              | 6.31%             | 2.46%             | 3.01%           |
| Villain Bar HD61AQ                    | 168            | 21.50%          | 3.12%              | 5.51%            | 3.16%           | 6.37%               | 21.28%            | 21.00%            | 18.02%          |
| Upper George Yard HD62QR              | 13             | 6.94%           | 31.83%             | 28.62%           | 0.00%           | 29.87%              | 1.47%             | 0.00%             | 1.24%           |
| Red Rooster HD62QR                    | 14             | 0.00%           | 50.19%             | 8.17%            | 2.39%           | 6.70%               | 10.19%            | 20.42%            | 1.90%           |
| Cavalry Arms HD33BR                   | 51             | 1.69%           | 2.76%              | 3.53%            | 36.35%          | 13.75%              | 9.61%             | 17.79%            | 14.47%          |
| Dusty Miller HD62PB                   | 152            | 5.47%           | 3.86%              | 7.69%            | 31.70%          | 23.86%              | 16.01%            | 5.72%             | 5.65%           |
| Shepherd's Arms HD22NB                | 48             | 19.94%          | 6.78%              | 22.49%           | 5.83%           | 11.79%              | 6.96%             | 11.53%            | 14.64%          |
| Junction Inn Huddersfield HD14LA      | 86             | 0.93%           | 1.45%              | 0.35%            | 91.84%          | 1.18%               | 1.92%             | 1.21%             | 1.08%           |