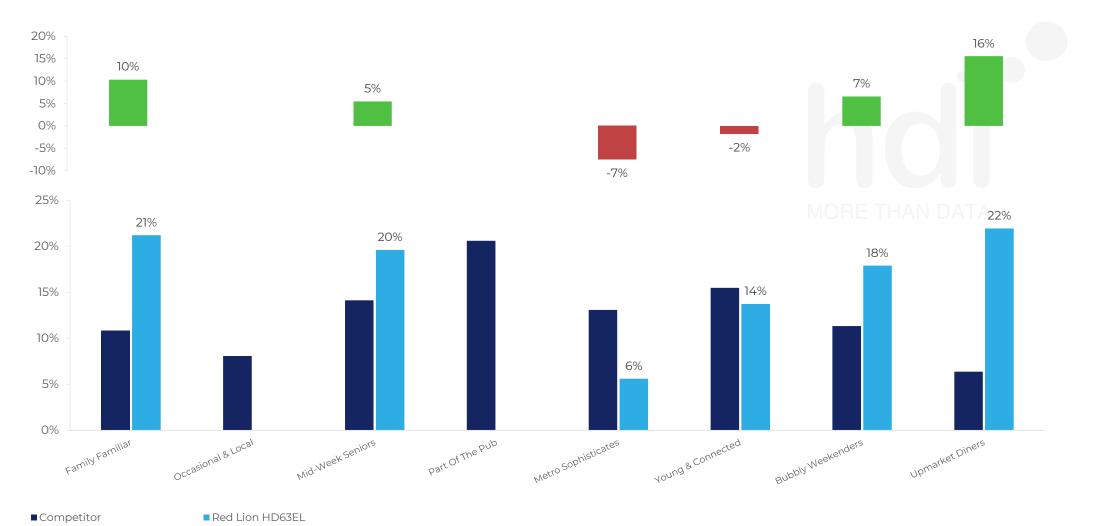

## Local Market Profile

Mix of spend by customer segment in Punch site and local market

|                              | Customer Count | Family Familiar | Occasional &<br>Local | Mid-Week Seniors | Part Of The Pub | Metro<br>Sophisticates | Young &<br>Connected | Bubbly<br>Weekenders | Upmarket Diners |
|------------------------------|----------------|-----------------|-----------------------|------------------|-----------------|------------------------|----------------------|----------------------|-----------------|
| Red Lion                     | 16             | 21.21%          | 0.00%                 | 19.60%           | 0.00%           | 5.61%                  | 13.72%               | 17.90%               | 21.94%          |
| Local Catchment              | 3497           | 10.87%          | 8.07%                 | 14.13%           | 20.60%          | 13.09%                 | 15.49%               | 11.33%               | 6.37%           |
| Punch T&L                    | 103132         | 8.32%           | 5.96%                 | 29.09%           | 10.93%          | 11.57%                 | 11.74%               | 7.07%                | 15.28%          |
| Red Lion vs Local Catchment  |                | 10.34%          | 0.00%                 | 5.47%            | 0.00%           | -7.48%                 | -1.77%               | 6.57%                | 15.57%          |
| Red Lion vs Punch T&L        |                | 12.89%          | 0.00%                 | -9.49%           | 0.00%           | -5.96%                 | 1.98%                | 10.83%               | 6.66%           |
| Local Catchment vs Punch T&L |                | 2.55%           | 2.11%                 | -14.96%          | 9.67%           | 1.52%                  | 3.75%                | 4.26%                | -8.91%          |