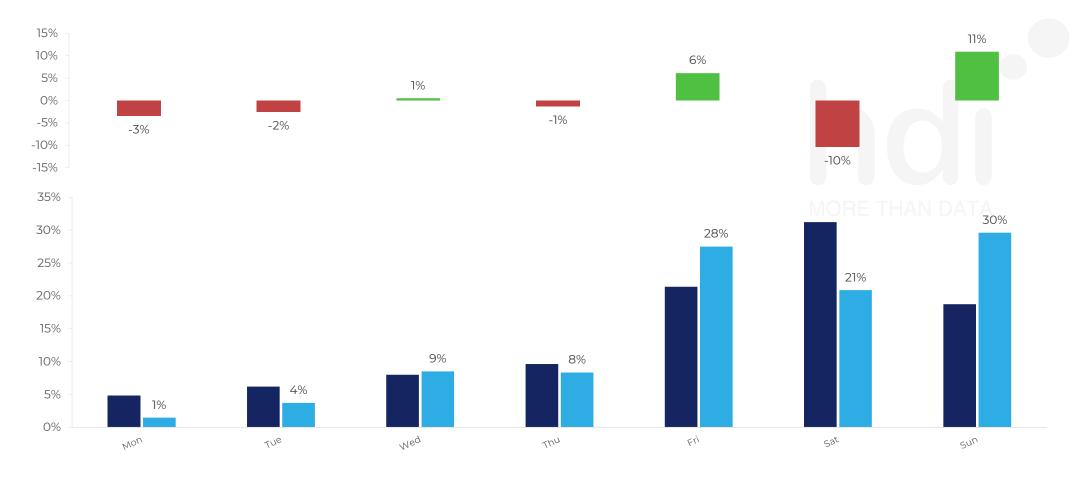

Site Summary

Spend by Weekpart

How is customer spend distributed throughout the week for Red Lion HD63EL versus its competitors?

% of spend for Red Lion HD63EL and 97 Chains in 3 Miles from 06/09/2023 - 28/08/2024 split by Day of Week

■Competitor ■ Red Lion HD63EL

How frequently per year do customers visit Red Lion HD63EL versus its competitors?

% of customer numbers for Red Lion HD63EL and 97 Chains in 3 Miles from 06/09/2023 - 28/08/2024 and the number of visits made Per Annum