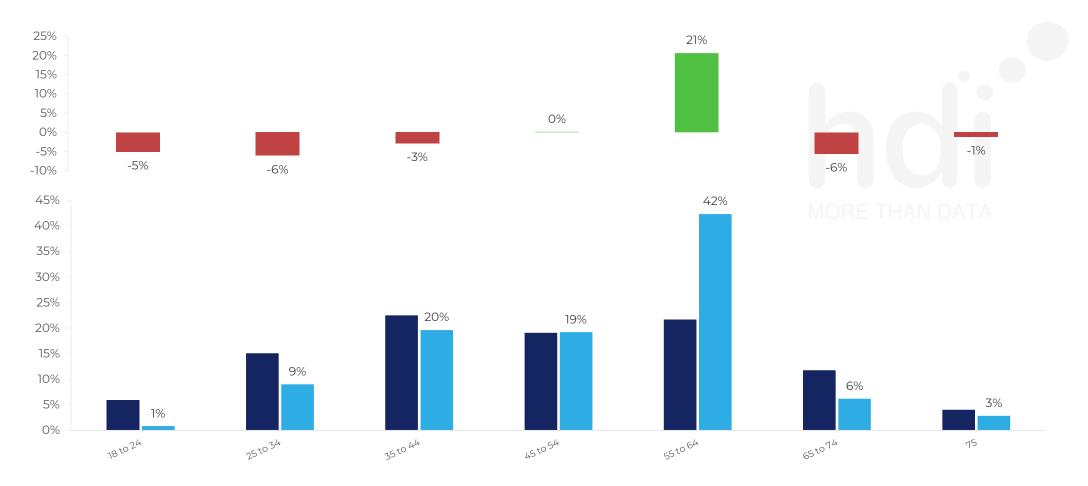

How does the age profile of customers who visit Red Lion HD63EL compare versus its competitors?

% of spend for Red Lion HD63EL and 97 Chains in 3 Miles from 06/09/2023 - 28/08/2024 split by Age Range

■Competitor ■ Red Lion HD63EL