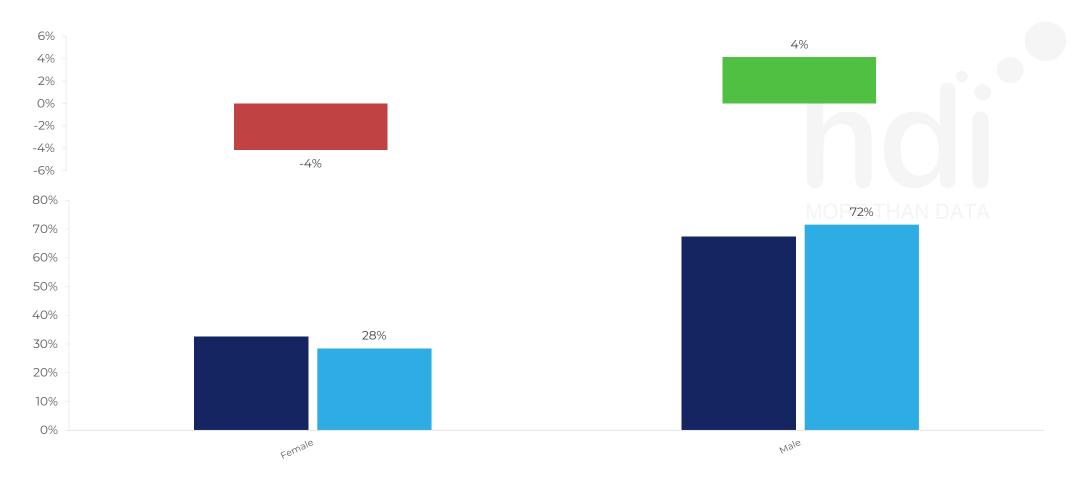

■ Red Lion HD63EL

How does the gender profile of customers who visit Red Lion HD63EL compare versus its competitors?

% of spend for Red Lion HD63EL and 97 Chains in 3 Miles from 06/09/2023 - 28/08/2024 split by Gender