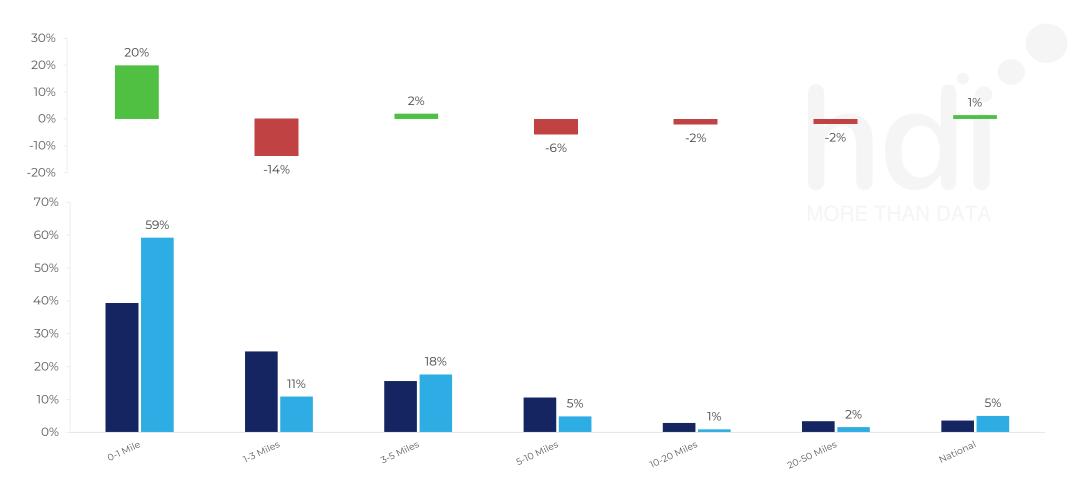

Spend by Distance

■ Competitor

■ Red Lion HD63EL

How does the spend profile of Red Lion HD63EL compare versus its competitors based on travel distances?

% of spend for Red Lion HD63EL and 97 Chains in 3 Miles from 06/09/2023 - 28/08/2024 split by Distance travelled