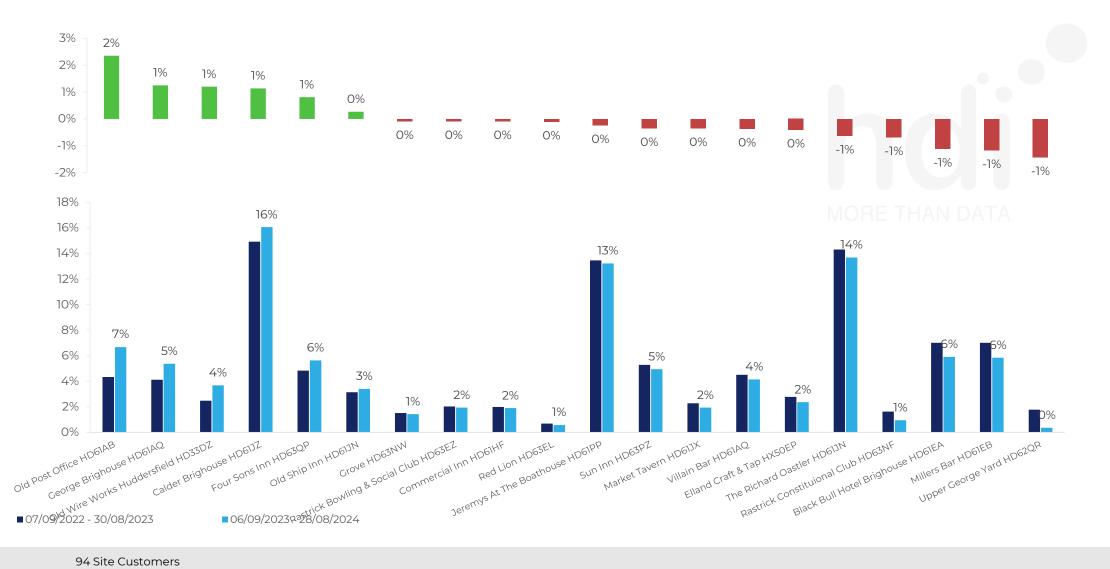

ATV Change

### How has ATV changed between two date ranges?

Market Share Change

How has market share changed between two date ranges?

% of market share spend for Red Lion HD63EL and 97 Chains in 3 Miles from 06/09/2023 - 28/08/2024