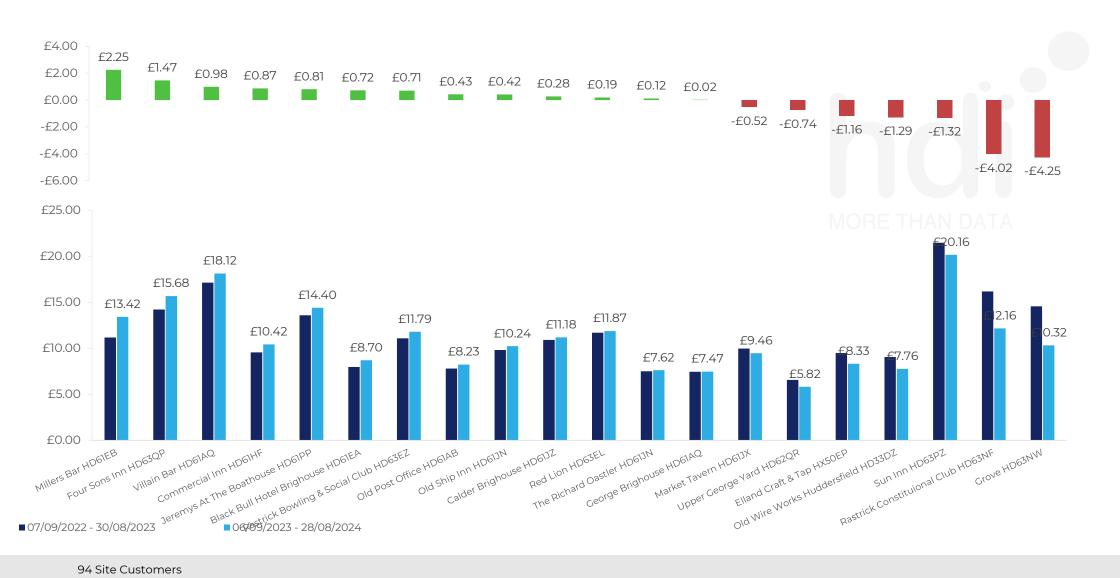

ATV Change

### How has ATV changed between two date ranges?

Market Share Change

How has market share changed between two date ranges?

% of market share spend for Red Lion HD63EL and 97 Chains in 3 Miles from 06/09/2023 - 28/08/2024