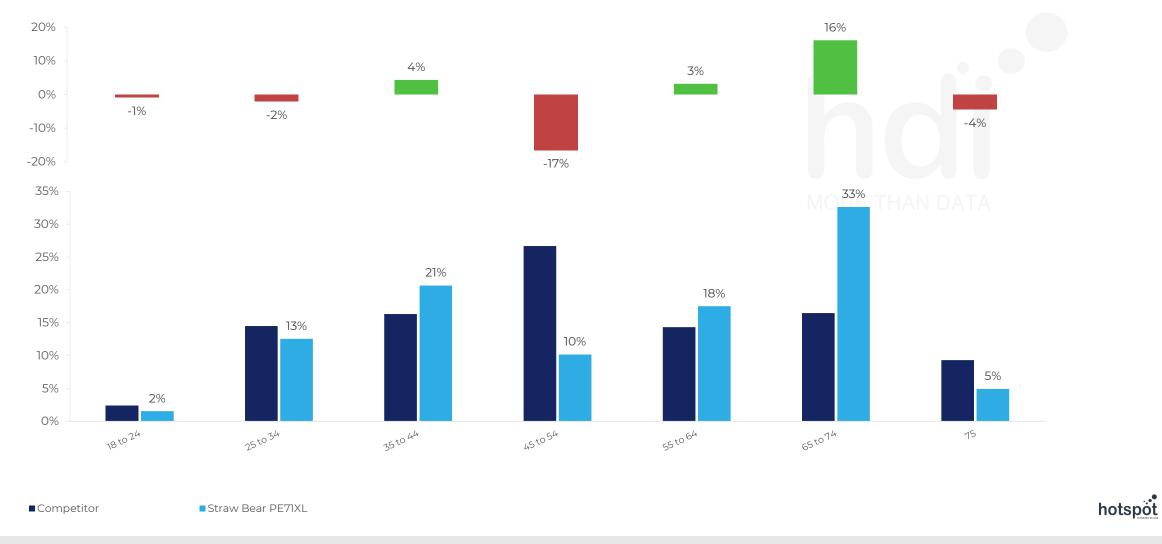

358 Site Customers

Age

How does the age profile of customers who visit Straw Bear PE71XL compare versus its competitors?

% of spend for Straw Bear PE71XL and 97 Chains in 3 Miles from 09/08/2023 - 31/07/2024 split by Age Range