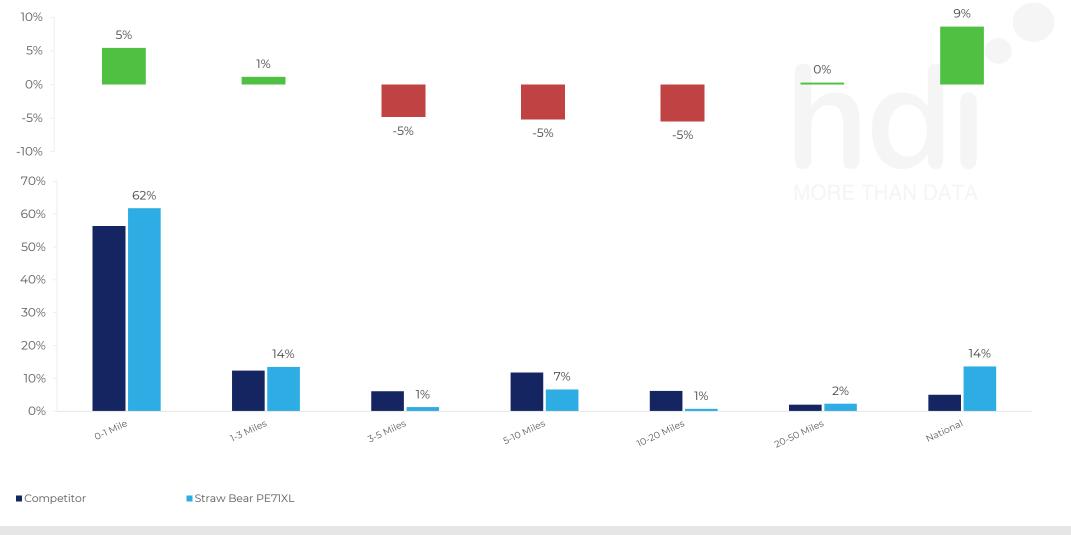

Spend by Distance

....

How does the spend profile of Straw Bear PE71XL compare versus its competitors based on travel distances?

% of spend for Straw Bear PE7IXL and 97 Chains in 3 Miles from 09/08/2023 - 31/07/2024 split by Distance travelled