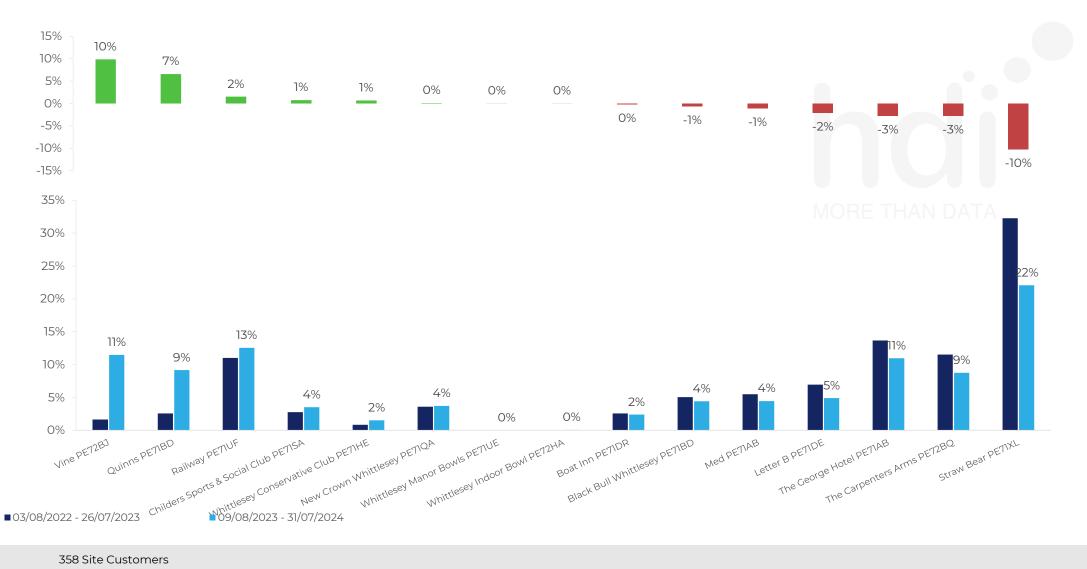

hotspöt

358 Site Customers

....

hotspöt

Market Share Change

How has market share changed between two date ranges?

% of market share spend for Straw Bear PE71XL and 97 Chains in 3 Miles from 09/08/2023 - 31/07/2024