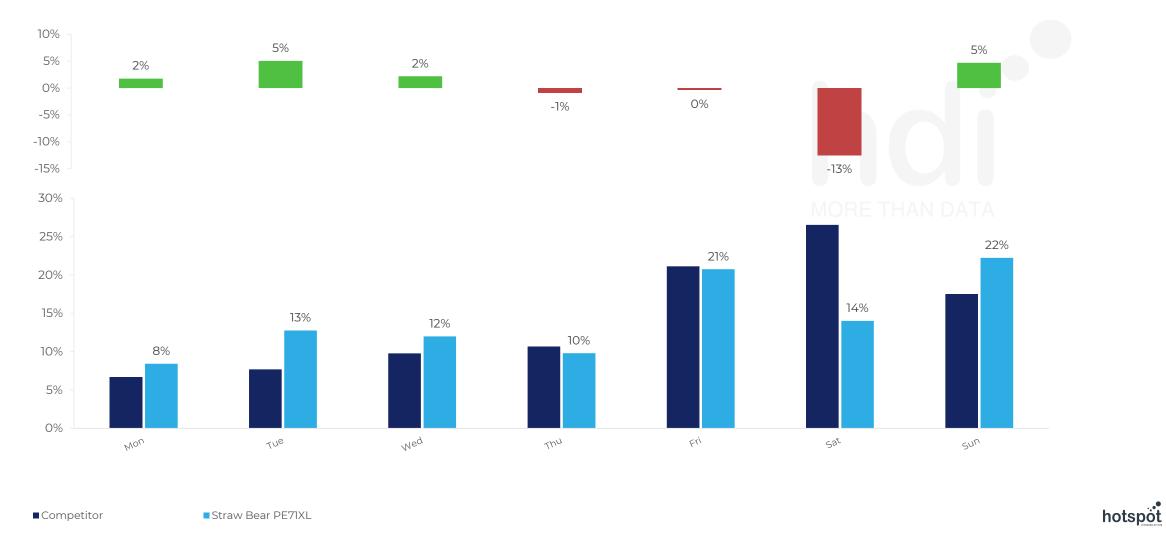

Spend by Weekpart

....

How is customer spend distributed throughout the week for Straw Bear PE71XL versus its competitors?

Straw Bear PE71XL

97 Chains

% of spend for Straw Bear PE71XL and 97 Chains in 3 Miles from 09/08/2023 - 31/07/2024 split by Day of Week