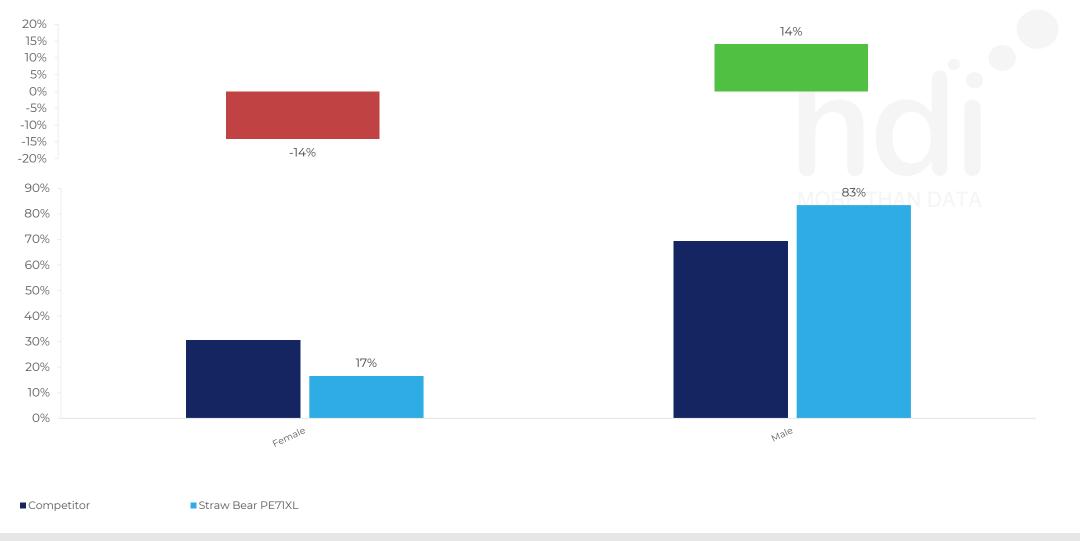

hdi

hotspot

Gender

How does the gender profile of customers who visit Straw Bear PE71XL compare versus its competitors?

% of spend for Straw Bear PE71XL and 97 Chains in 3 Miles from 09/08/2023 - 31/07/2024 split by Gender