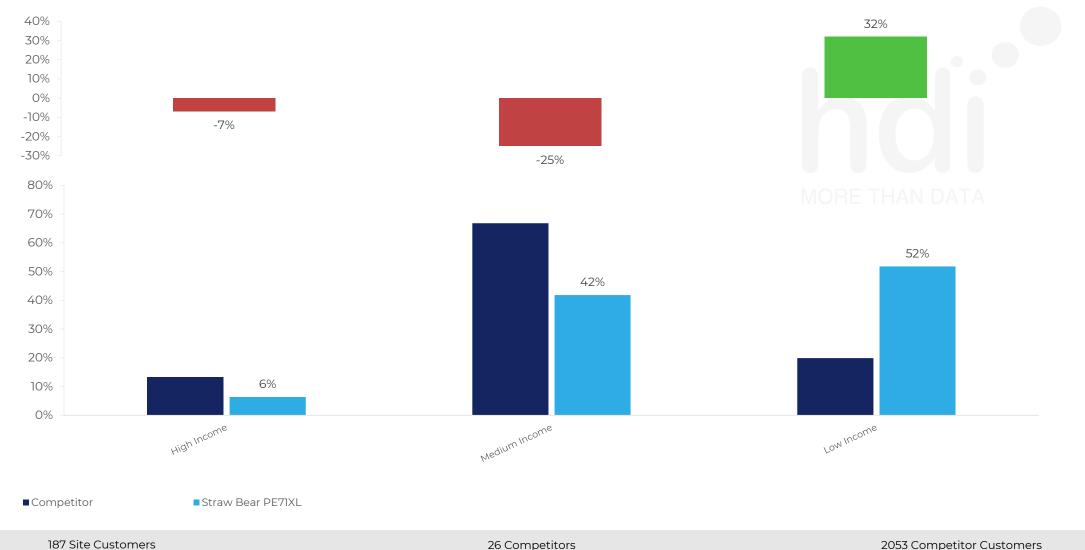

Affluence

....

How does the affluence of customers who visit Straw Bear PE71XL compare versus its competitors?

% of spend for Straw Bear PE71XL and 97 Chains in 3 Miles from 09/08/2023 - 31/07/2024 split by Affluence