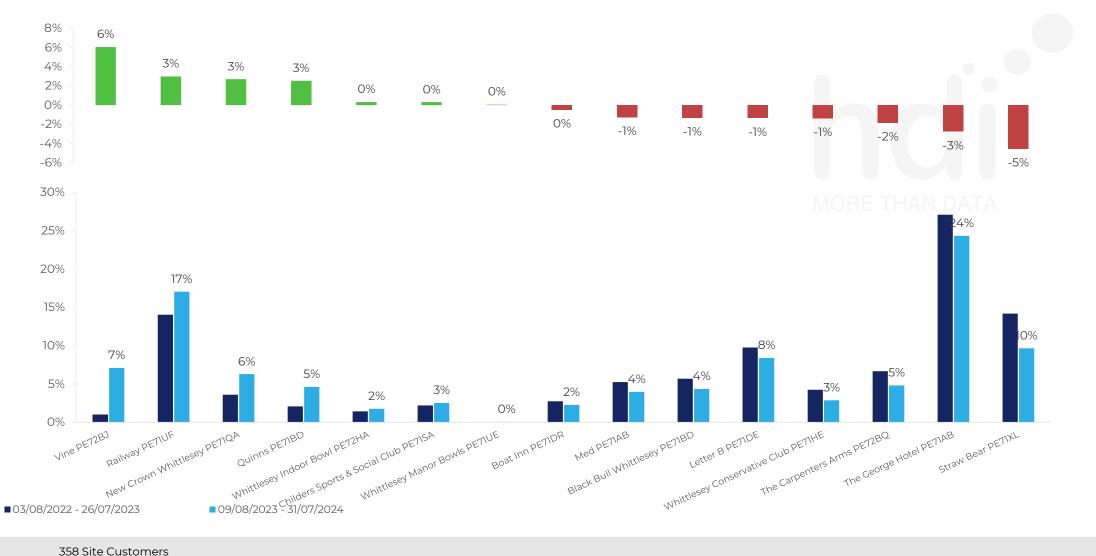

hotspöt

358 Site Customers

....

hotspöt

Market Share Change

How has market share changed between two date ranges?

% of market share spend for Straw Bear PE71XL and 97 Chains in 3 Miles from 09/08/2023 - 31/07/2024