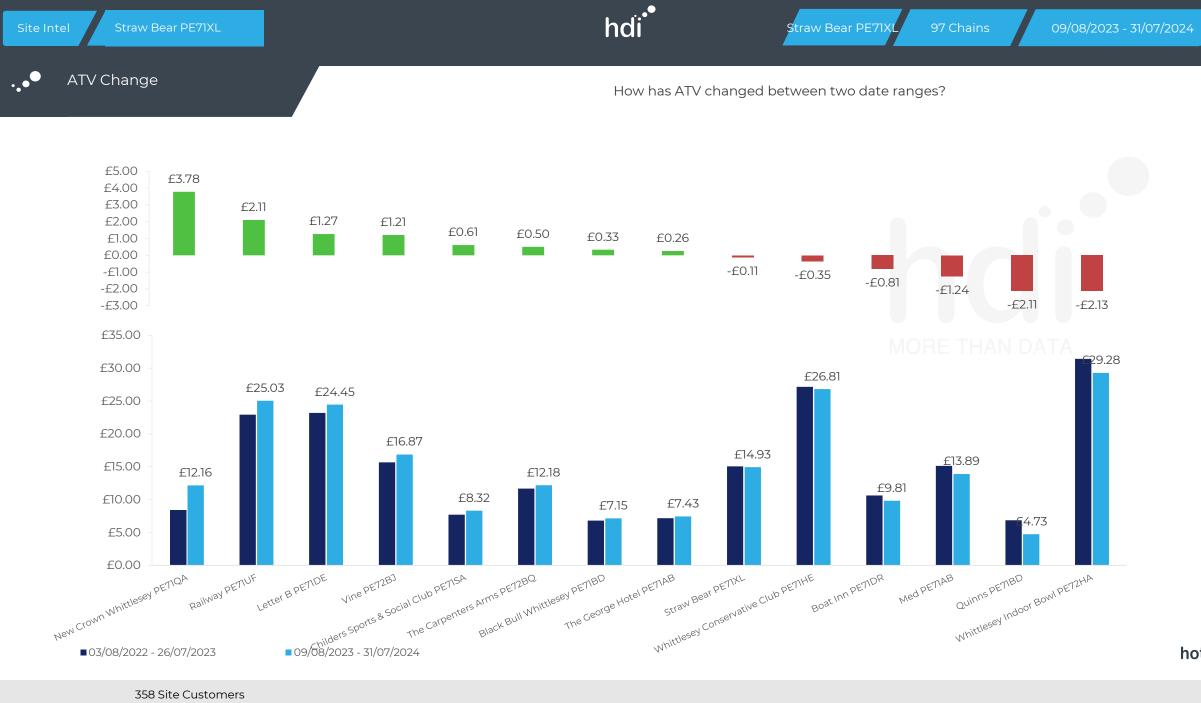

hotspöt

358 Site Customers

....

hotspöt

Market Share Change

How has market share changed between two date ranges?

% of market share spend for Straw Bear PE71XL and 97 Chains in 3 Miles from 09/08/2023 - 31/07/2024