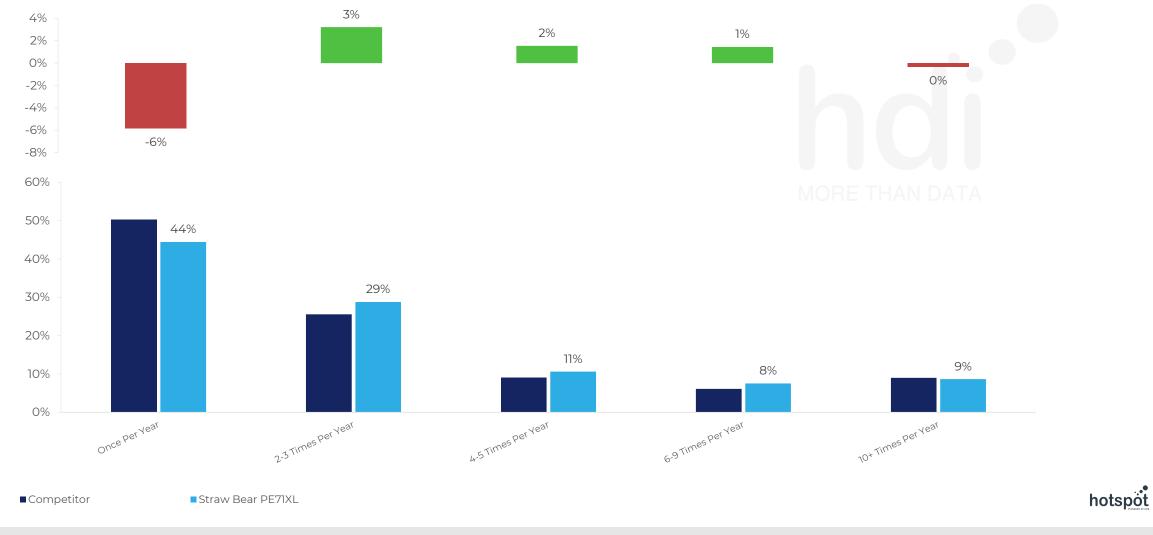

Visit Frequency

-----

How frequently per year do customers visit Straw Bear PE71XL versus its competitors?

% of customer numbers for Straw Bear PE71XL and 97 Chains in 3 Miles from 09/08/2023 - 31/07/2024 and the number of visits made Per Annum