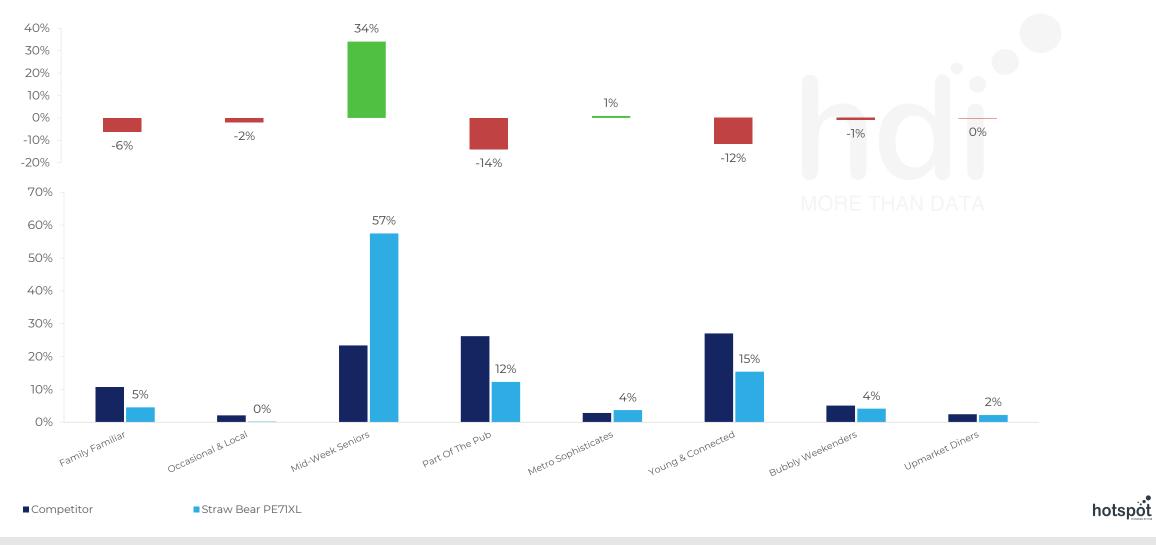

hdi

hotspot

Punch Segmentation

How does the Custom segmentation profile of customers who visit Straw Bear PE71XL compare versus its competitors?

% of spend for Straw Bear PE71XL and 97 Chains in 3 Miles from 09/08/2023 - 31/07/2024 split by Segment