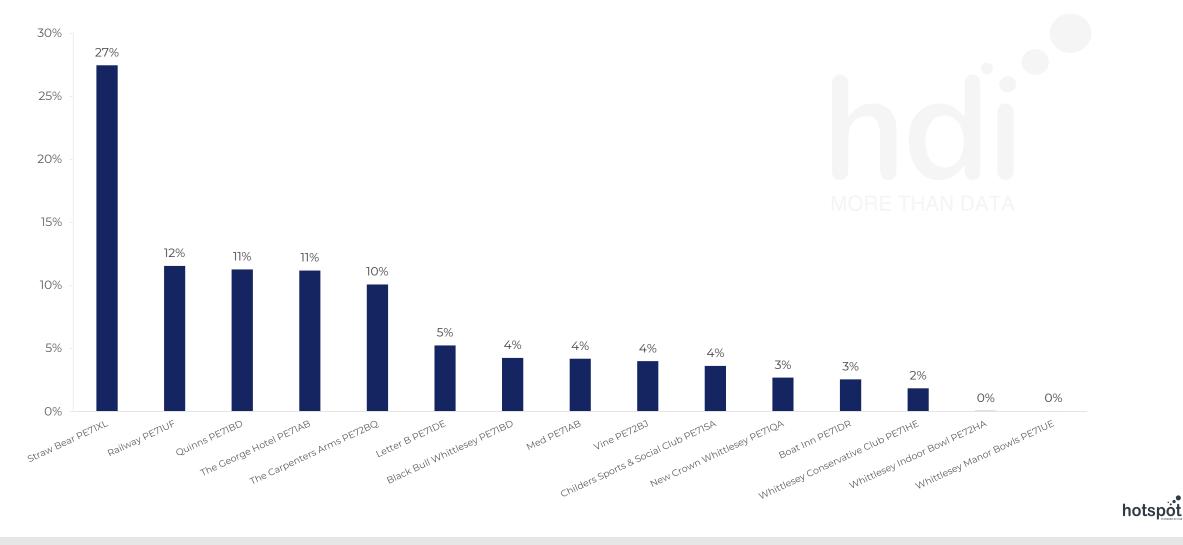

## Share of Wallet

What are the Top 20 venues (by spend) that customers of Straw Bear PE71XL also visit?

For customers of Straw Bear PE71XL, who are the top 20 competitors from 97 Chains in 3 Miles for 09/08/2023 - 31/07/2024 split by Venue