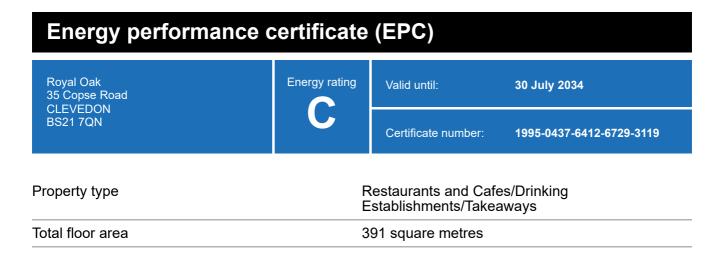

### **Energy rating and score**

This property's energy rating is C.

Properties get a rating from A+ (best) to G (worst) and a score.

The better the rating and score, the lower your property's carbon emissions are likely to be.