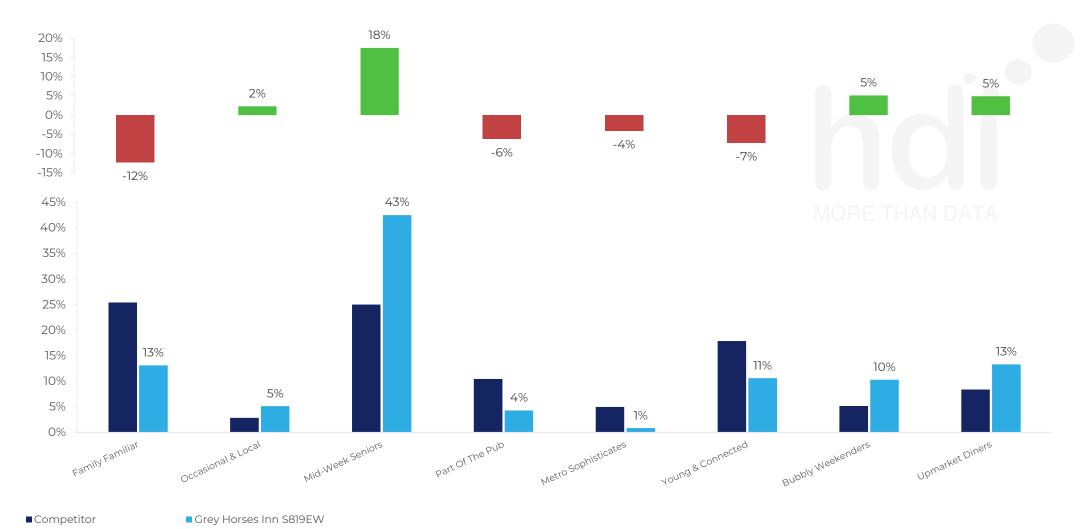

Punch Segmentation

How does the Custom segmentation profile of customers who visit Grey Horses Inn S819EW compare versus its competitors?

% of spend for Grey Horses Inn S819EW and 97 Chains in 3 Miles from 02/08/2023 - 24/07/2024 split by Segment