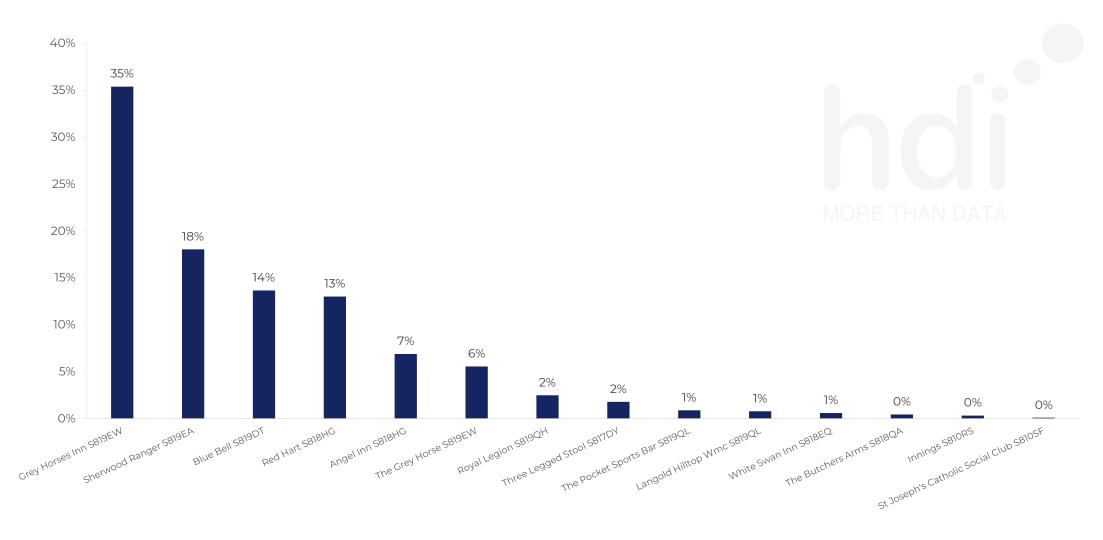

Map of Guest Origin

Where do customers of Grey Horses Inn S819EW come from?

Where do customers of Grey Horses Inn S819EW for 02/08/2023 - 24/07/2024 live

What are the Top 20 venues (by spend) that customers of Grey Horses Inn S819EW also visit?

For customers of Grey Horses Inn S819EW, who are the top 20 competitors from 97 Chains in 3 Miles for 02/08/2023 - 24/07/2024 split by Venue

Share of Wallet Change

How has share of wallet of customers of Grey Horses Inn S819EW changed between two date ranges?