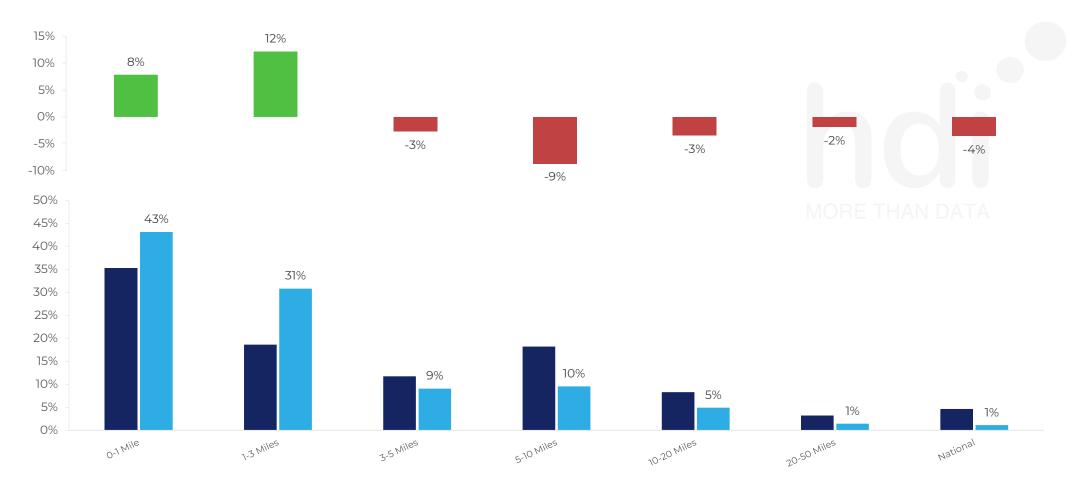

Spend by Distance

How does the spend profile of Grey Horses Inn S819EW compare versus its competitors based on travel distances?

% of spend for Grey Horses Inn S819EW and 97 Chains in 3 Miles from 02/08/2023 - 24/07/2024 split by Distance travelled