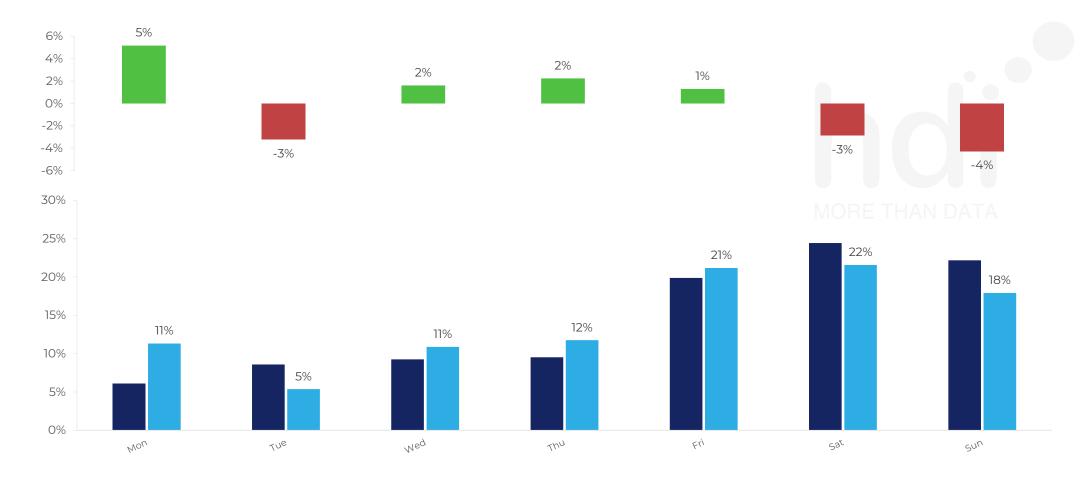

Visit Frequency

How frequently per year do customers visit Grey Horses Inn S819EW versus its competitors?

% of customer numbers for Grey Horses Inn S819EW and 97 Chains in 3 Miles from 02/08/2023 - 24/07/2024 and the number of visits made Per Annum