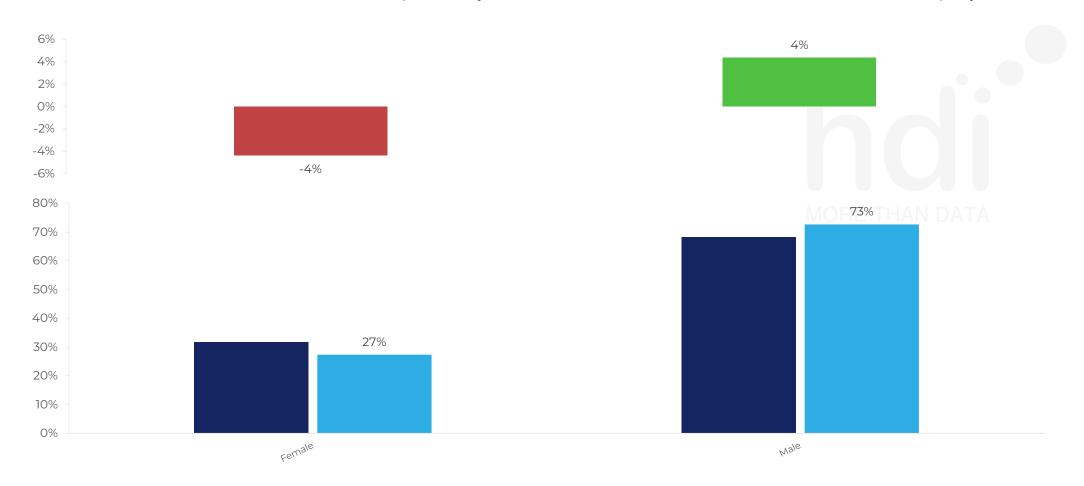

242 Site Customers 18 Competitors 3157 Competitor Customers

How does the gender profile of customers who visit Grey Horses Inn S819EW compare versus its competitors?

% of spend for Grey Horses Inn S819EW and 97 Chains in 3 Miles from 02/08/2023 - 24/07/2024 split by Gender