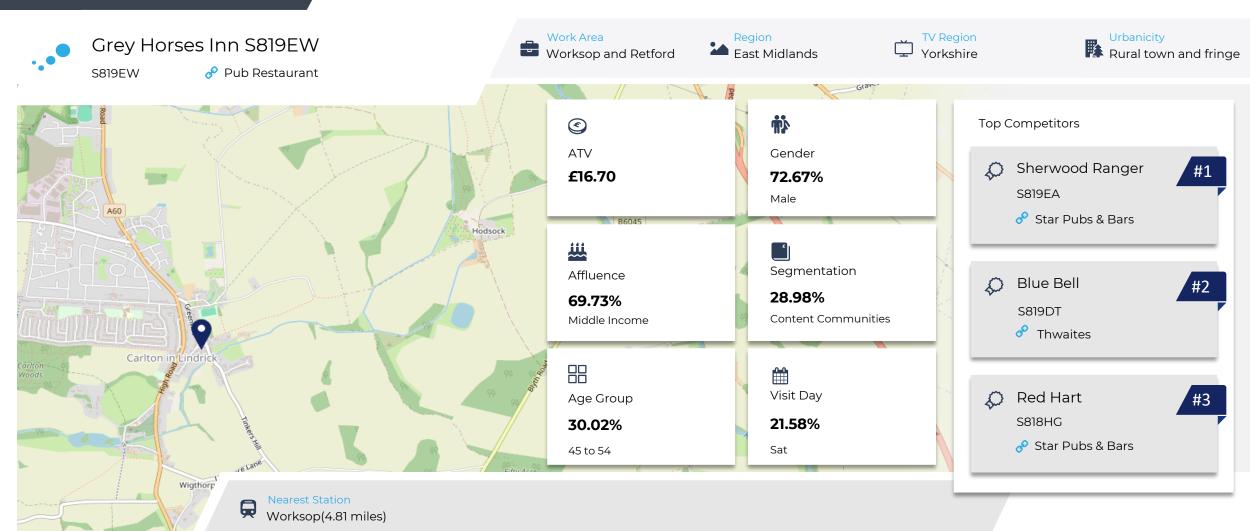

Site Summary

How is customer spend distributed throughout the week for Grey Horses Inn S819EW versus its competitors?

% of spend for Grey Horses Inn S819EW and 97 Chains in 3 Miles from 02/08/2023 - 24/07/2024 split by Day of Week