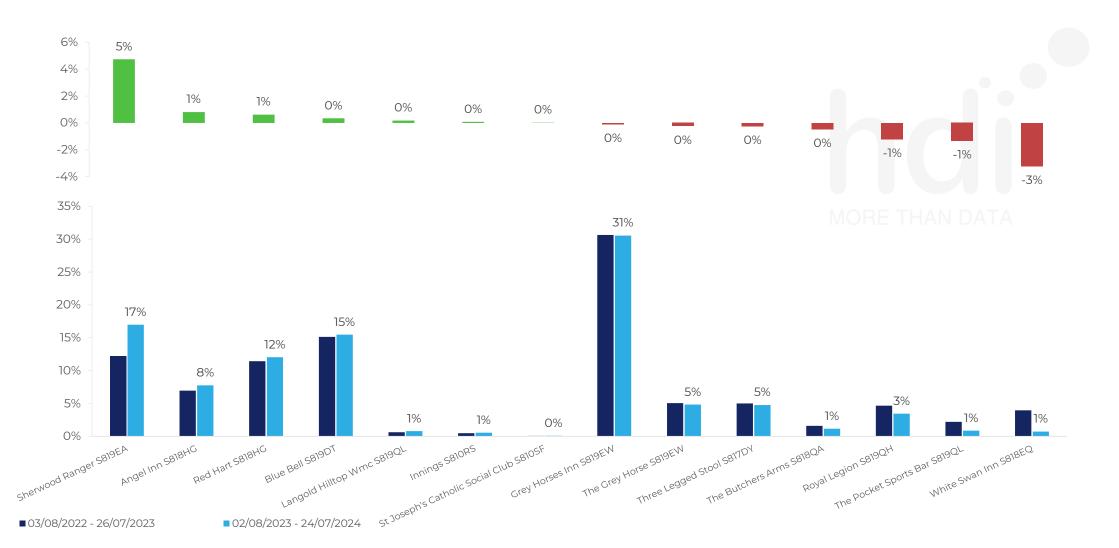

## ATV Change

How has ATV changed between two date ranges?

Market Share Change

How has market share changed between two date ranges?

% of market share spend for Grey Horses Inn S819EW and 97 Chains in 3 Miles from 02/08/2023 - 24/07/2024