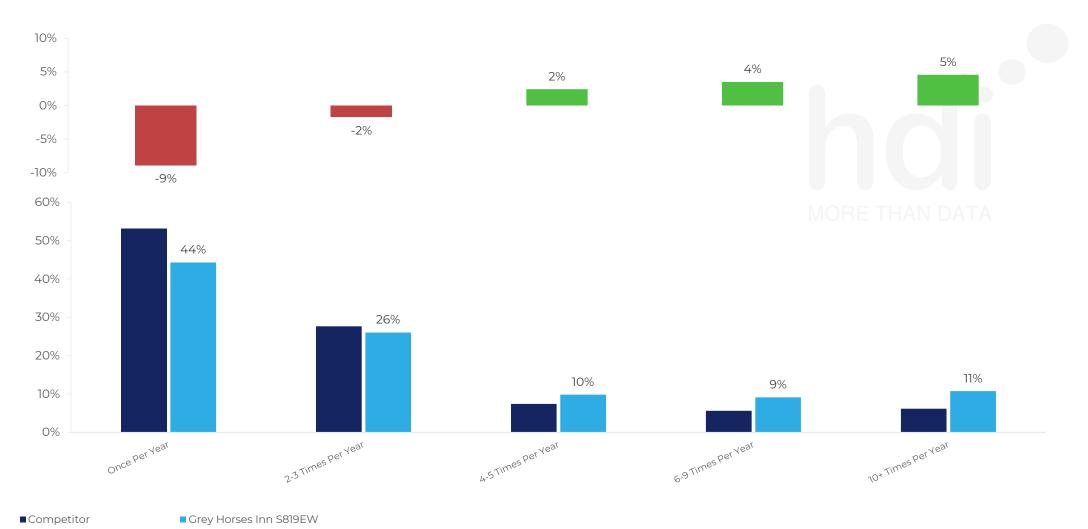

## ATV Change

How has ATV changed between two date ranges?

Market Share Change

How has market share changed between two date ranges?

% of market share spend for Grey Horses Inn S819EW and 97 Chains in 3 Miles from 02/08/2023 - 24/07/2024

For customers of Grey Horses Inn S819EW, who are the top 20 competitors from 97 Chains in 3 Miles for 02/08/2023 - 24/07/2024 split by Venue

Share of Wallet Change

How has share of wallet of customers of Grey Horses Inn S819EW changed between two date ranges?