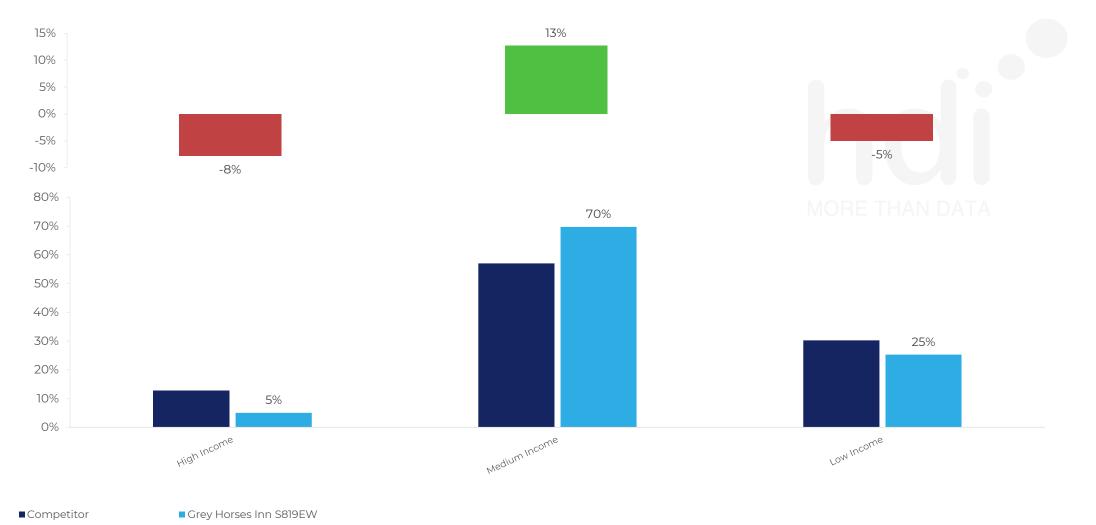

How does the affluence of customers who visit Grey Horses Inn S819EW compare versus its competitors?

% of spend for Grey Horses Inn S819EW and 97 Chains in 3 Miles from 02/08/2023 - 24/07/2024 split by Affluence