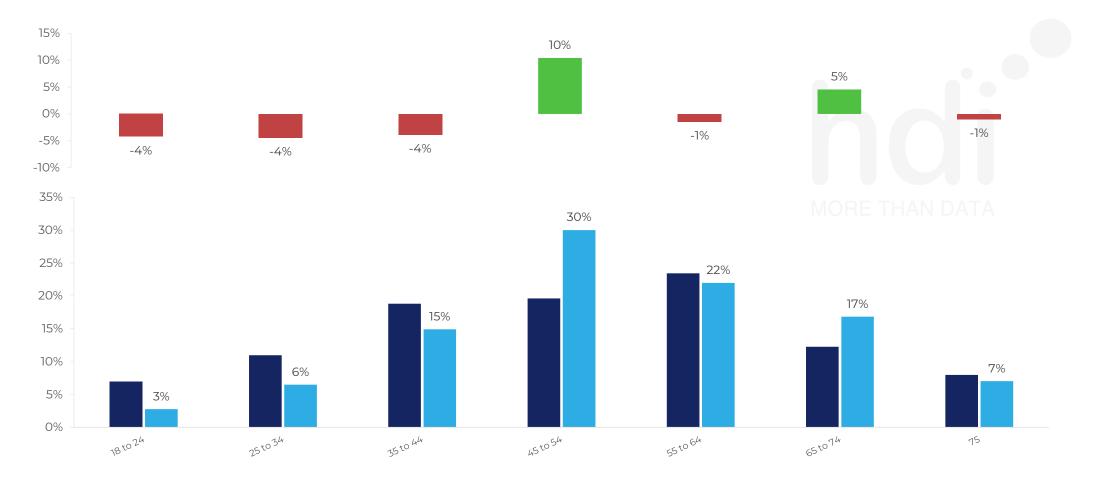

How does the age profile of customers who visit Grey Horses Inn S819EW compare versus its competitors?

% of spend for Grey Horses Inn S819EW and 97 Chains in 3 Miles from 02/08/2023 - 24/07/2024 split by Age Range