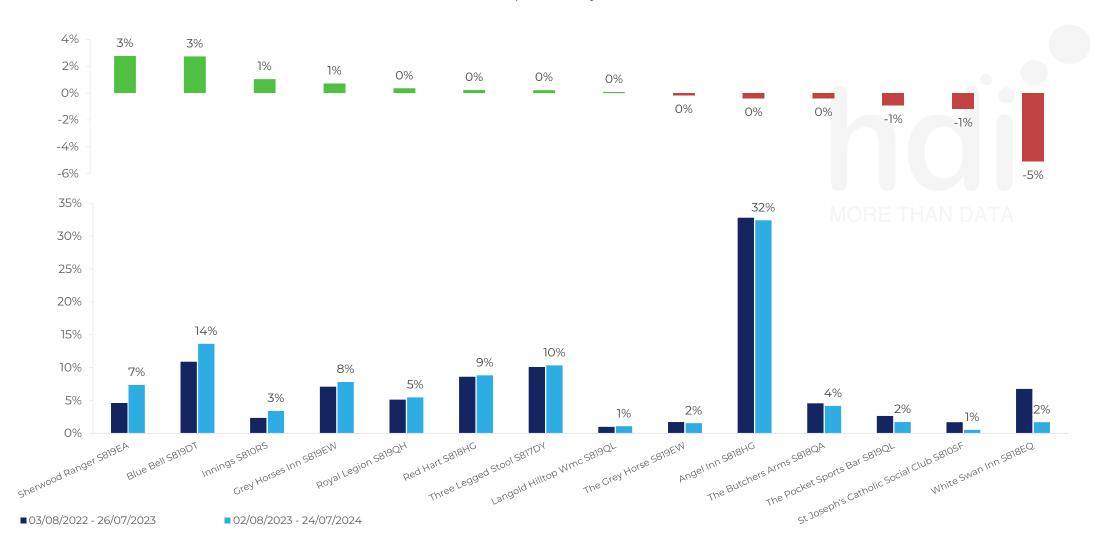

## ATV Change

How has ATV changed between two date ranges?

Market Share Change

How has market share changed between two date ranges?

% of market share spend for Grey Horses Inn S819EW and 97 Chains in 3 Miles from 02/08/2023 - 24/07/2024