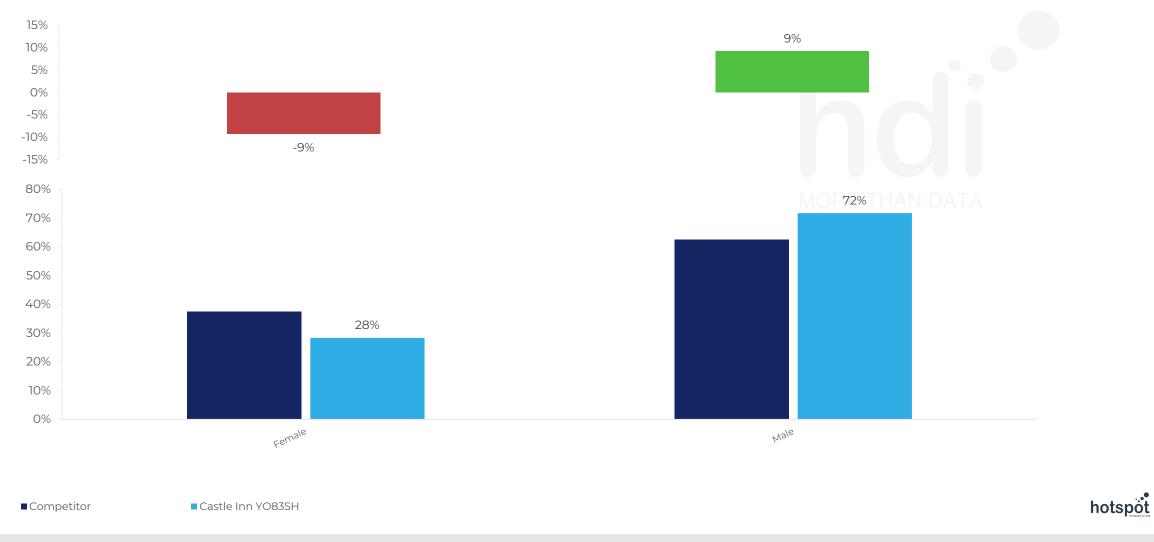

hdi

hotspot

Gender

How does the gender profile of customers who visit Castle Inn YO83SH compare versus its competitors?

% of spend for Castle Inn YO83SH and 97 Chains in 3 Miles from 28/06/2023 - 19/06/2024 split by Gender