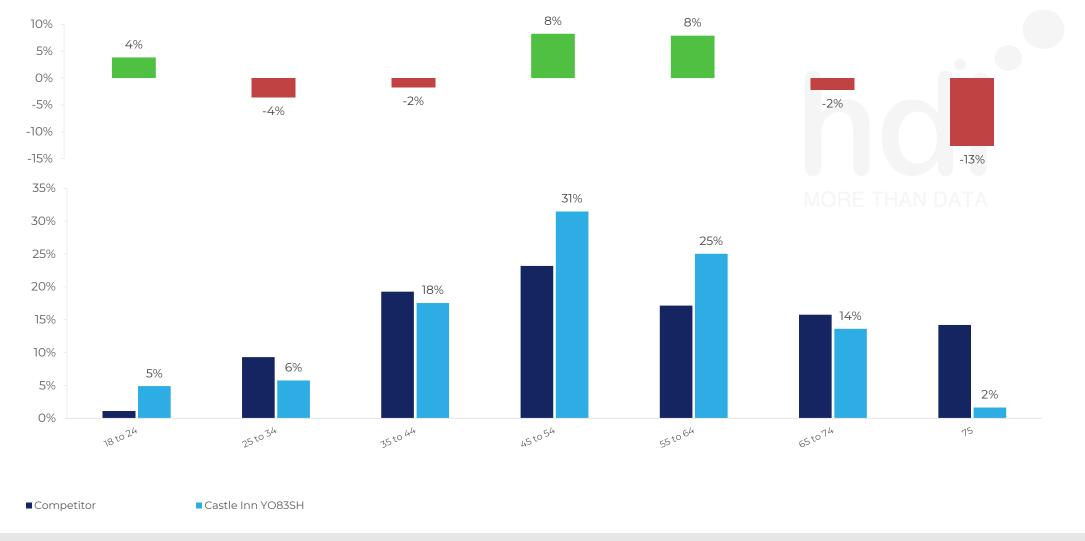

Age

How does the age profile of customers who visit Castle Inn YO83SH compare versus its competitors?

% of spend for Castle Inn YO83SH and 97 Chains in 3 Miles from 28/06/2023 - 19/06/2024 split by Age Range