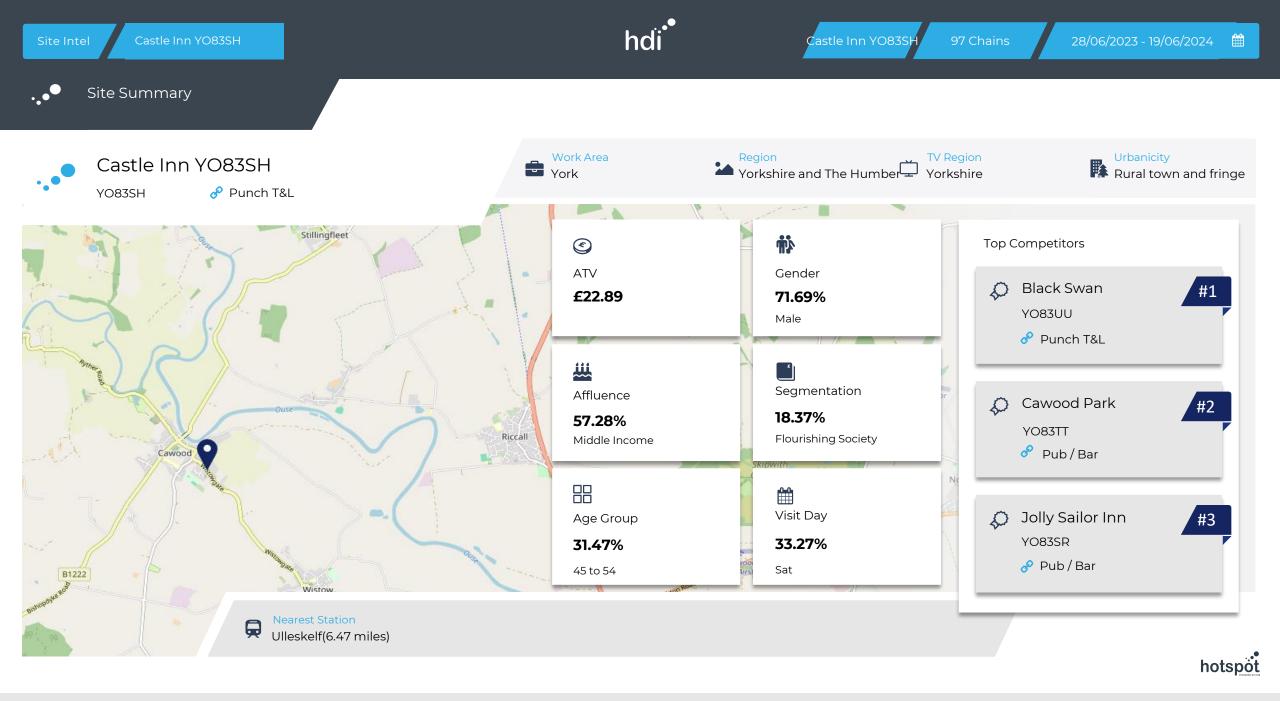

-----

97 Chains

Spend by Weekpart

How is customer spend distributed throughout the week for Castle Inn YO83SH versus its competitors?

% of spend for Castle Inn YO83SH and 97 Chains in 3 Miles from 28/06/2023 - 19/06/2024 split by Day of Week

hdi

Competitor

Castle Inn YO83SH

hotspöt