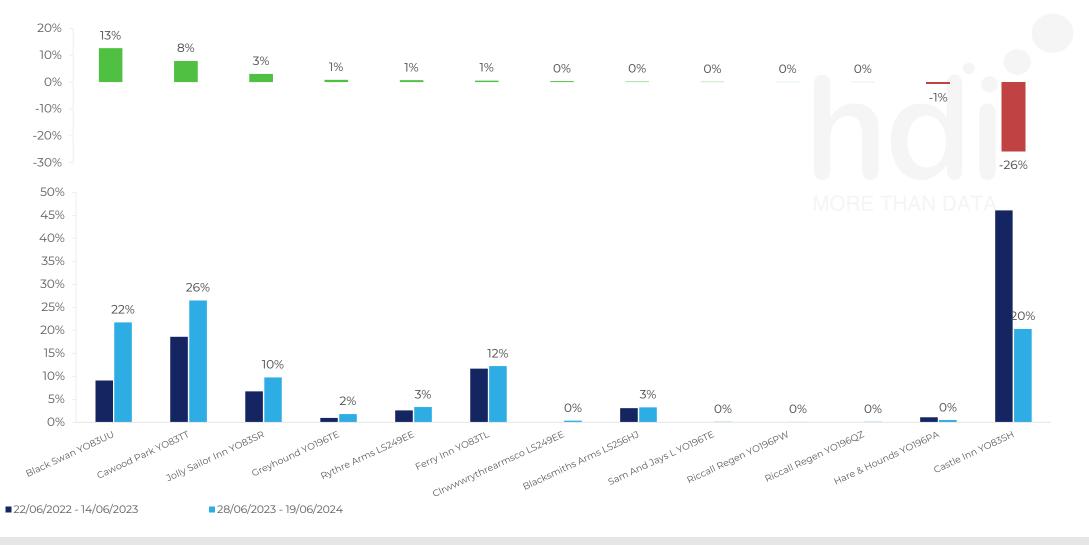

274 Site Customers

hotspöt

Market Share Change

How has market share changed between two date ranges?

% of market share spend for Castle Inn YO83SH and 97 Chains in 3 Miles from 28/06/2023 - 19/06/2024

274 Site Customers