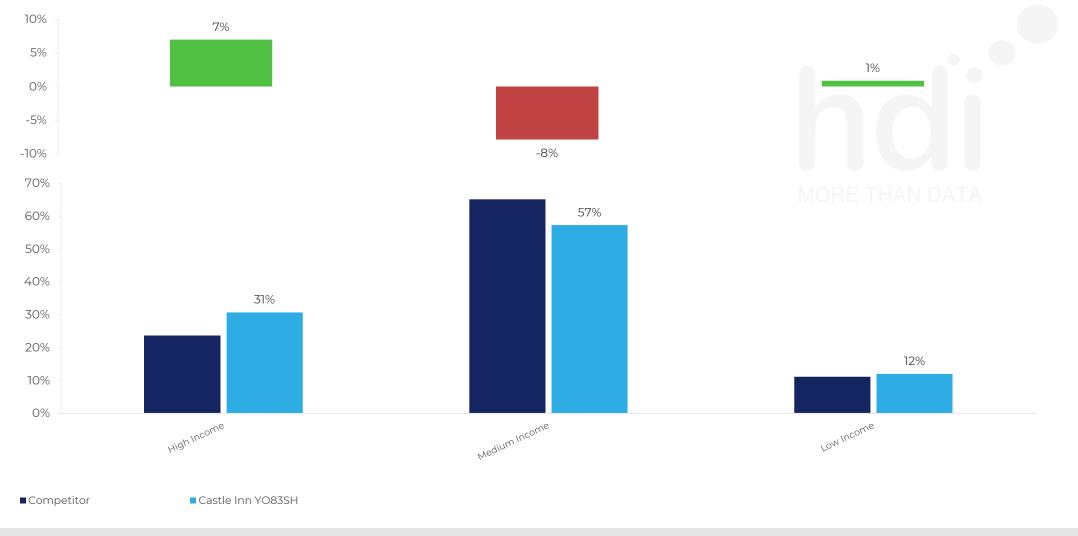

hdi

hotspot

97 Chains

Affluence

-

How does the affluence of customers who visit Castle Inn YO83SH compare versus its competitors?

% of spend for Castle Inn YO83SH and 97 Chains in 3 Miles from 28/06/2023 - 19/06/2024 split by Affluence