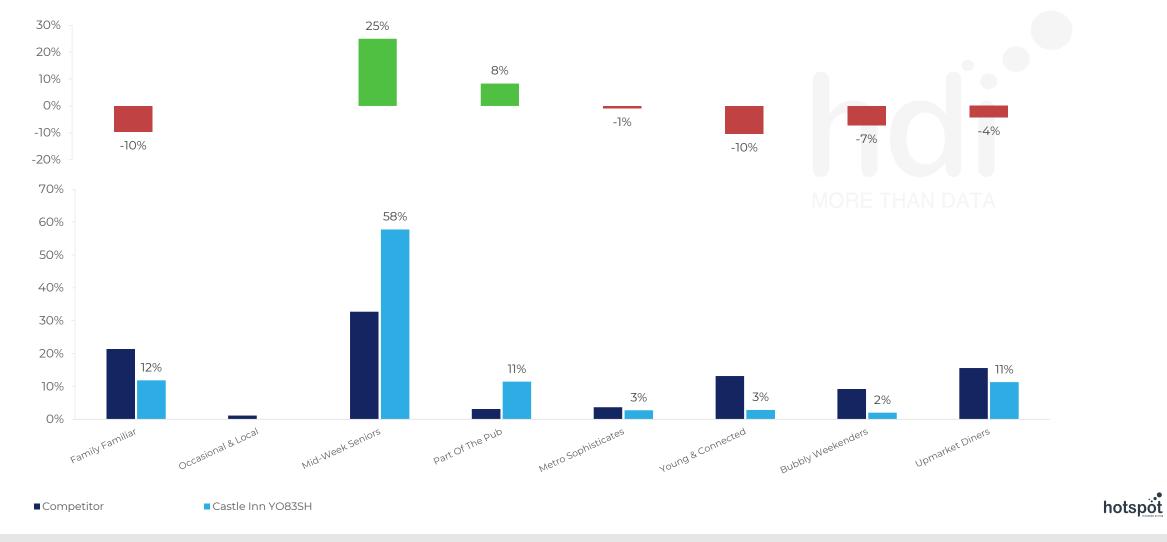

....

Punch Segmentation

How does the Custom segmentation profile of customers who visit Castle Inn YO83SH compare versus its competitors?

% of spend for Castle Inn YO83SH and 97 Chains in 3 Miles from 28/06/2023 - 19/06/2024 split by Segment

## Mix of spend by customer segment in Punch site and local market

|                               | Customer Count | Family Familiar | Occasional &<br>Local | Mid-Week Seniors | Part Of The Pub | Metro<br>Sophisticates | Young &<br>Connected | Bubbly<br>Weekenders | Upmarket Diners |
|-------------------------------|----------------|-----------------|-----------------------|------------------|-----------------|------------------------|----------------------|----------------------|-----------------|
| Castle Inn                    | 55             | 11.83%          | 0.00%                 | 57.77%           | 11.46%          | 2.75%                  | 2.84%                | 2.02%                | 11.31%          |
| Local Catchment               | 376            | 21.33%          | 1.15%                 | 32.74%           | 3.14%           | 3.65%                  | 13.17%               | 9.21%                | 15.58%          |
| Punch T&L                     | 104737         | 8.11%           | 5.81%                 | 29.26%           | 10.80%          | 11.74%                 | 11.71%               | 7.10%                | 15.43%          |
| Castle Inn vs Local Catchment |                | -9.50%          | 0.00%                 | 25.03%           | 8.32%           | -0.90%                 | -10.33%              | -7.19%               | -4.27%          |
| Castle Inn vs Punch T&L       |                | 3.72%           | 0.00%                 | 28.51%           | 0.66%           | -8.99%                 | -8.87%               | -5.08%               | -4.12%          |
| Local Catchment vs Punch T&L  |                | 13.22%          | -4.66%                | 3.48%            | -7.66%          | -8.09%                 | 1.46%                | 2.11%                | 0.15%           |