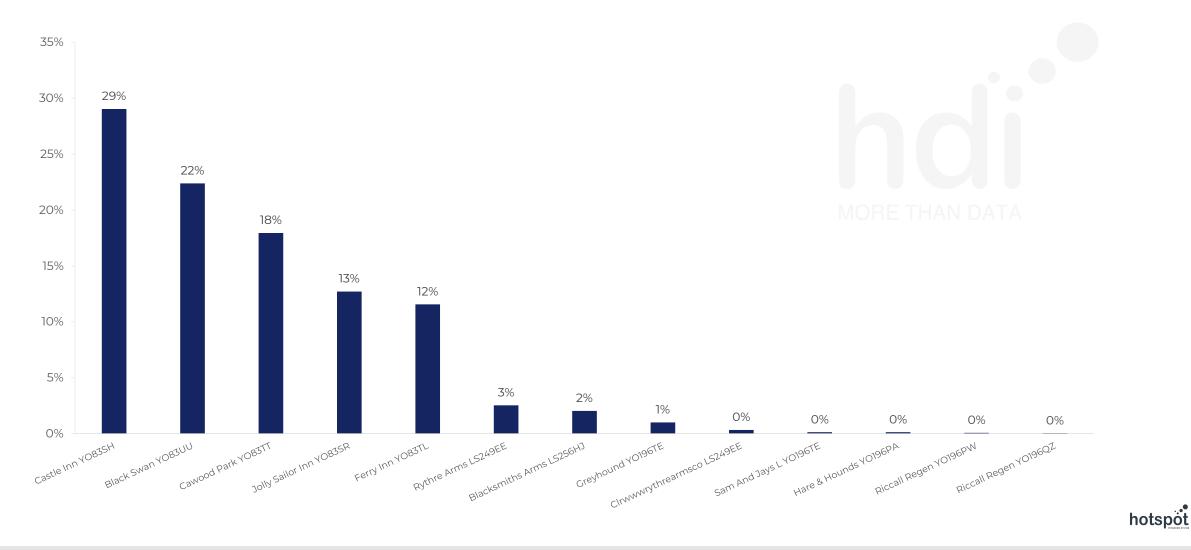

hdi

hotspot

Map of Guest Origin

Where do customers of Castle Inn YO83SH come from?

Where do customers of Castle Inn YO83SH for 28/06/2023 - 19/06/2024 live

Share of Wallet

What are the Top 20 venues (by spend) that customers of Castle Inn YO83SH also visit?

For customers of Castle Inn YO83SH, who are the top 20 competitors from 97 Chains in 3 Miles for 28/06/2023 - 19/06/2024 split by Venue

hotspöt

97 Chains

Share of Wallet Change

How has share of wallet of customers of Castle Inn YO83SH changed between two date ranges?