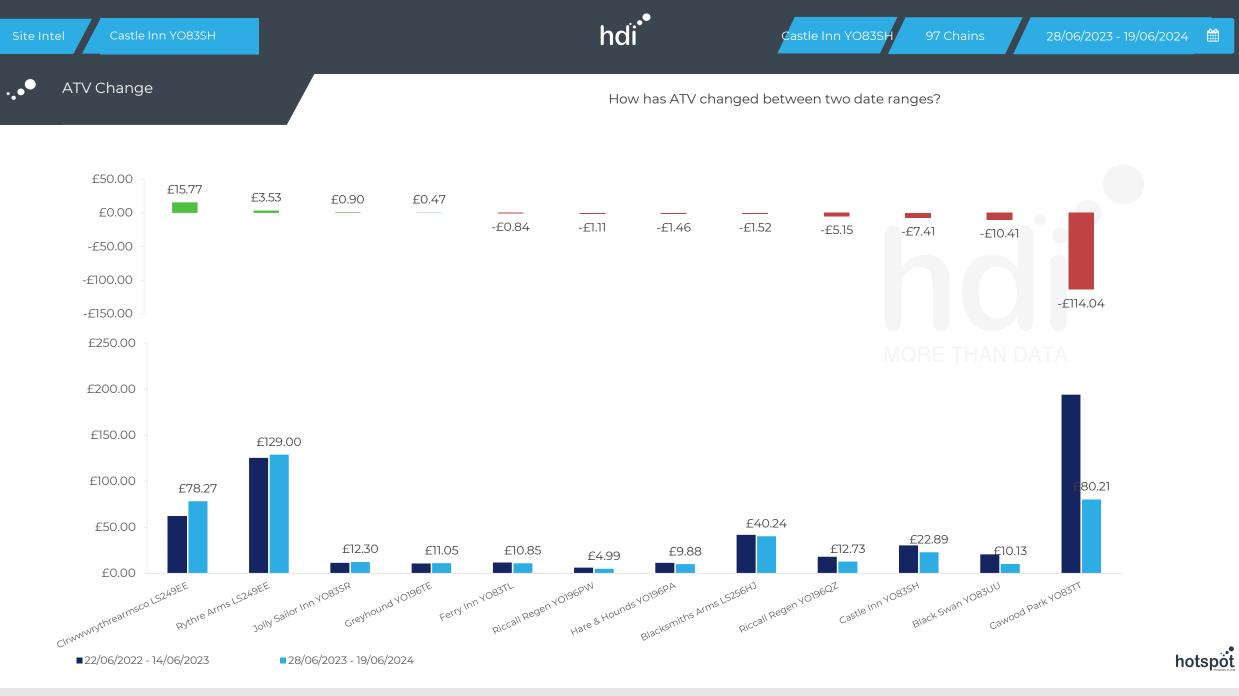

For customers of Castle Inn YO83SH, who are the top 20 competitors from 97 Chains in 3 Miles for 28/06/2023 - 19/06/2024 split by Venue

hotspöt

97 Chains

Share of Wallet Change

How has share of wallet of customers of Castle Inn YO83SH changed between two date ranges?

hdi

hotspot

Market Summary

....

How does the local area for Castle Inn YO83SH compare to the national average (1 = low, 10 = high)

| Data Type | Name                        | Spend in 250m | 250m Spend vs<br>National | Spend in 500m | 500m Spend vs<br>National | Spend in 1 mile | 1 mile Spend vs<br>National | Spend in 3 miles | 3 mile Spend vs<br>National |
|-----------|-----------------------------|---------------|---------------------------|---------------|---------------------------|-----------------|-----------------------------|------------------|-----------------------------|
| Total     | Annual Sales                | £154K         | 2                         | £154K         | 1                         | £903K           | 1                           | £3.34M           | 1                           |
| Weekpart  | Mon - Thu                   | 21.7%         | 1                         | 21.7%         | 1                         | 38.7%           | 3                           | 31.2%            | 1                           |
| Weekpart  | Fri - Sat                   | 58.4%         | 10                        | 58.4%         | 10                        | 47.8%           | 9                           | 50.7%            | 10                          |
| Weekpart  | Sun                         | 19.9%         | 9                         | 19.9%         | 9                         | 13.5%           | 2                           | 18.1%            | 10                          |
| Age       | 18 to 24                    | 5.6%          | 5                         | 5.6%          | 5                         | 1.0%            | 1                           | 3.2%             | 1                           |
| Age       | 25 to 34                    | 6.4%          | 1                         | 6.4%          | 1                         | 3.6%            | 1                           | 11.6%            | 1                           |
| Age       | 35 to 44                    | 18.1%         | 2                         | 18.1%         | 2                         | 6.3%            | 1                           | 21.8%            | 3                           |
| Age       | 45 to 54                    | 31.2%         | 10                        | 31.2%         | 10                        | 20.4%           | 6                           | 21.4%            | 7                           |
| Age       | 55 to 64                    | 23.8%         | 10                        | 23.8%         | 10                        | 16.0%           | 6                           | 17.1%            | 8                           |
| Age       | 65 to 74                    | 13.1%         | 9                         | 13.1%         | 9                         | 21.3%           | 10                          | 14.2%            | 10                          |
| Age       | 75+                         | 1.9%          | 5                         | 1.9%          | 5                         | 31.3%           | 10                          | 10.6%            | 10                          |
| CAMEO     | Business Elite              | 7.9%          | 6                         | 7.9%          | 6                         | 2.2%            | 2                           | 4.8%             | 3                           |
| CAMEO     | Prosperous Professionals    | 5.7%          | 5                         | 5.7%          | 5                         | 3.0%            | 2                           | 7.3%             | 7                           |
| CAMEO     | Flourishing Society         | 18.6%         | 8                         | 18.6%         | 8                         | 8.1%            | 3                           | 13.1%            | 6                           |
| CAMEO     | Content Communities         | 12.0%         | 5                         | 12.0%         | 5                         | 14.2%           | 7                           | 19.6%            | 10                          |
| CAMEO     | White Collar Neighbourhoods | 9.3%          | 4                         | 9.3%          | 3                         | 5.1%            | 1                           | 9.6%             | 3                           |
| CAMEO     | Enterprising Mainstream     | 17.6%         | 10                        | 17.6%         | 10                        | 45.0%           | 10                          | 18.8%            | 10                          |
| CAMEO     | Paying The Mortgage         | 15.3%         | 6                         | 15.3%         | 6                         | 13.2%           | 5                           | 14.4%            | 5                           |
| CAMEO     | Cash Conscious Communities  | 6.9%          | 4                         | 6.9%          | 4                         | 5.6%            | 2                           | 7.4%             | 4                           |
| CAMEO     | On A Budget                 | 2.4%          | 2                         | 2.4%          | 1                         | 1.0%            | 1                           | 2.0%             | 1                           |
| CAMEO     | Family Value                | 4.2%          | 7                         | 4.2%          | 7                         | 2.6%            | 6                           | 3.0%             | 6                           |
| Affluence | AB                          | 32.2%         | 7                         | 32.2%         | 6                         | 13.3%           | 2                           | 25.2%            | 4                           |
| Affluence | C1C2                        | 54.3%         | 8                         | 54.3%         | 8                         | 77.5%           | 10                          | 62.4%            | 10                          |
| Affluence | DE                          | 13.5%         | 3                         | 13.5%         | 3                         | 9.2%            | 1                           | 12.4%            | 2                           |