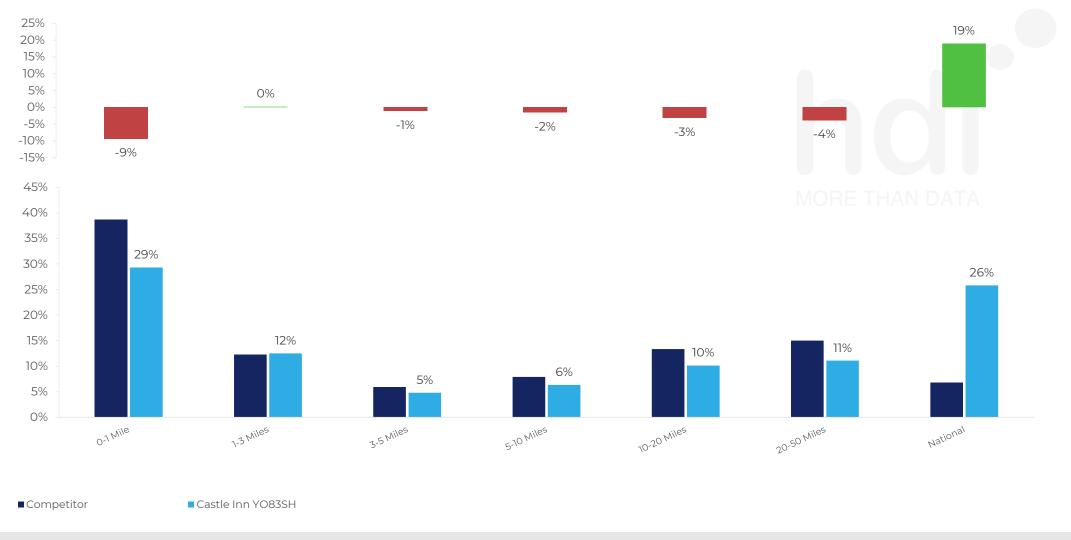

274 Site Customers

Spend by Distance

-0-

How does the spend profile of Castle Inn YO83SH compare versus its competitors based on travel distances?

% of spend for Castle Inn YO83SH and 97 Chains in 3 Miles from 28/06/2023 - 19/06/2024 split by Distance travelled