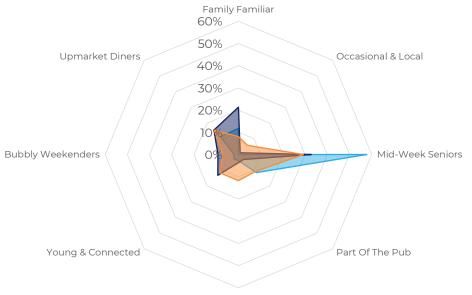

## Mix of spend by customer segment in Punch site and local market

|                               | Customer Count | Family Familiar | Occasional &<br>Local | Mid-Week Seniors | Part Of The Pub | Metro<br>Sophisticates | Young &<br>Connected | Bubbly<br>Weekenders | Upmarket Diners |
|-------------------------------|----------------|-----------------|-----------------------|------------------|-----------------|------------------------|----------------------|----------------------|-----------------|
| Castle Inn                    | 55             | 11.83%          | 0.00%                 | 57.77%           | 11.46%          | 2.75%                  | 2.84%                | 2.02%                | 11.31%          |
| Local Catchment               | 376            | 21.33%          | 1.15%                 | 32.74%           | 3.14%           | 3.65%                  | 13.17%               | 9.21%                | 15.58%          |
| Punch T&L                     | 104737         | 8.11%           | 5.81%                 | 29.26%           | 10.80%          | 11.74%                 | 11.71%               | 7.10%                | 15.43%          |
| Castle Inn vs Local Catchment |                | -9.50%          | 0.00%                 | 25.03%           | 8.32%           | -0.90%                 | -10.33%              | -7.19%               | -4.27%          |
| Castle Inn vs Punch T&L       |                | 3.72%           | 0.00%                 | 28.51%           | 0.66%           | -8.99%                 | -8.87%               | -5.08%               | -4.12%          |
| Local Catchment vs Punch T&L  |                | 13.22%          | -4.66%                | 3.48%            | -7.66%          | -8.09%                 | 1.46%                | 2.11%                | 0.15%           |