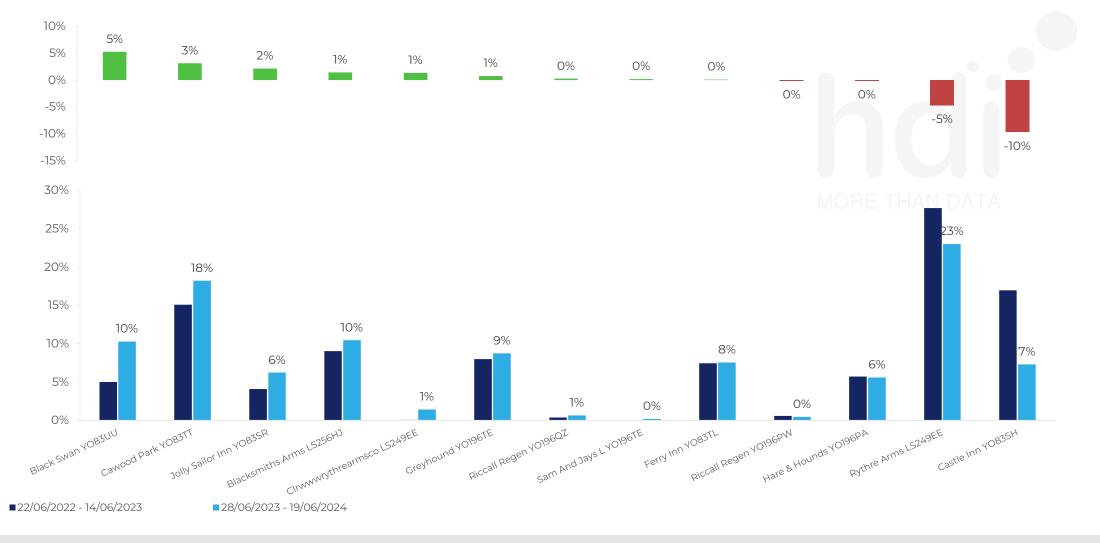

274 Site Customers

hotspöt

Market Share Change

How has market share changed between two date ranges?

% of market share spend for Castle Inn YO83SH and 97 Chains in 3 Miles from 28/06/2023 - 19/06/2024

274 Site Customers