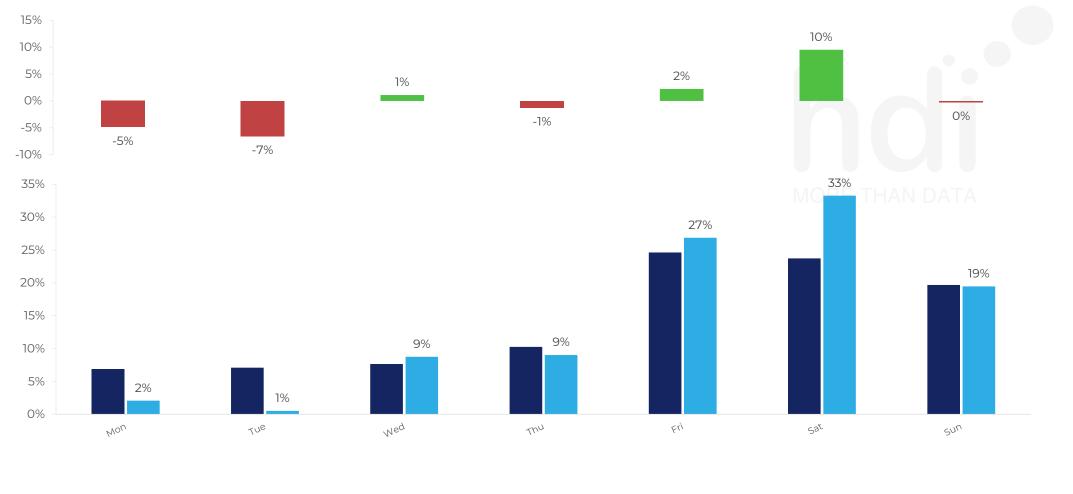

## Visit Frequency

-----

How frequently per year do customers visit Castle Inn YO83SH versus its competitors?

% of customer numbers for Castle Inn YO83SH and 97 Chains in 3 Miles from 28/06/2023 - 19/06/2024 and the number of visits made Per Annum

274 Site Customers

hotspöt

Market Share Change

How has market share changed between two date ranges?

% of market share spend for Castle Inn YO83SH and 97 Chains in 3 Miles from 28/06/2023 - 19/06/2024

274 Site Customers