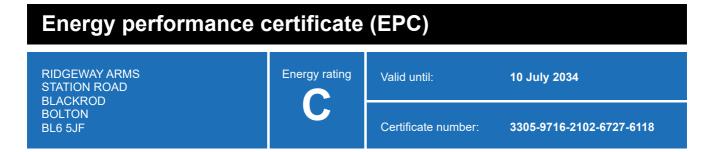

### **Energy rating and score**

This property's energy rating is C.

Properties get a rating from A+ (best) to G (worst) and a score.

The better the rating and score, the lower your property's carbon emissions are likely to be.