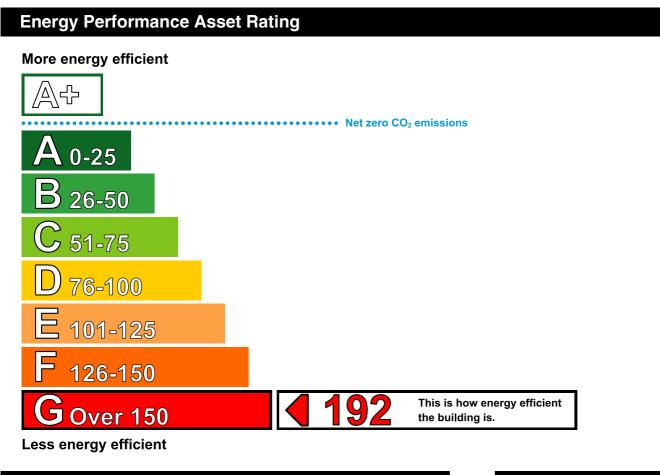

# **Energy Performance Certificate**

HM Government

Non-Domestic Building

The Crestwood Lapwood Avenue KINGSWINFORD DY6 8SQ **Certificate Reference Number:** 0660-0034-7169-5605-0002

This certificate shows the energy rating of this building. It indicates the energy efficiency of the building fabric and the heating, ventilation, cooling and lighting systems. The rating is compared to two benchmarks for this type of building: one appropriate for new buildings and one appropriate for existing buildings. There is more advice on how to interpret this information on the Government's website www.communities.gov.uk/epbd.

## **Technical Information**

Main heating fuel:Natural GasBuilding environment:Heating and Mechanical VentilationTotal useful floor area (m²):257Building complexity (NOS level):3Building emission rate (kgCO2/m²):319.73